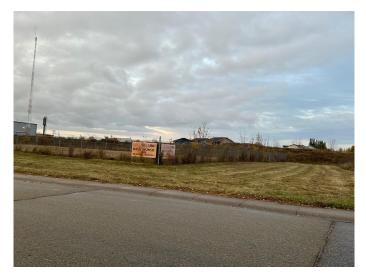

#### \$395,000

0 Bedroom, 0.00 Bathroom, Land on 2.13 Acres

Lac La Biche, Lac La Biche, Alberta

Unlock the potential of this versatile commercial vacant lot, perfectly situated in the thriving community of Lac la Biche County. Corner lot is level and landscaped with approximately 0.7 acres fenced. This prime piece of real estate offers a unique opportunity for a variety of business ventures, making it an ideal investment for entrepreneurs and developers alike. This 2.13 acre lot has many permitted uses such as Child Care, Multi use, Retail, Storage, Animal care and office ... just to name a few. Call today for your personal viewing or additional information