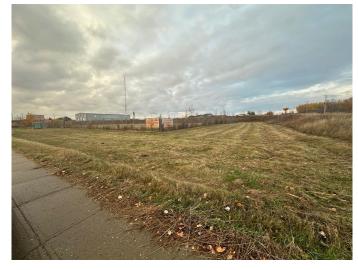

#### \$395,000

0 Bedroom, 0.00 Bathroom, Land on 2.13 Acres

Lac La Biche, Lac La Biche, Alberta

Unlock the potential of this versatile commercial vacant lot, perfectly situated in the thriving community of Lac la Biche County. Corner lot is level and landscaped with approximately 0.7 acres fenced. This prime piece of real estate offers a unique opportunity for a variety of business ventures, making it an ideal investment for entrepreneurs and developers alike. This 2.13 acre lot has many permitted uses such as Child Care, Multi use, Retail, Storage, Animal care and office ... just to name a few. Call today for your personal viewing or additional information