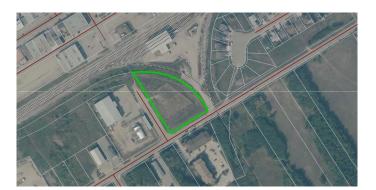

#### \$395,000

0 Bedroom, 0.00 Bathroom, Land on 2.13 Acres

Lac La Biche, Lac La Biche, Alberta

Unlock the potential of this versatile commercial vacant lot, perfectly situated in the thriving community of Lac la Biche County. Corner lot is level and landscaped with approximately 0.7 acres fenced. This prime piece of real estate offers a unique opportunity for a variety of business ventures, making it an ideal investment for entrepreneurs and developers alike. This 2.13 acre lot has many permitted uses such as Child Care, Multi use, Retail, Storage, Animal care and office ... just to name a few. Call today for your personal viewing or additional information

#### **Community Information**

| Address     | 9820 99 Avenue      |
|-------------|---------------------|
| Subdivision | Lac La Biche        |
| City        | Lac La Biche        |
| County      | Lac La Biche County |
| Province    | Alberta             |
| Postal Code | t0a 2c0             |