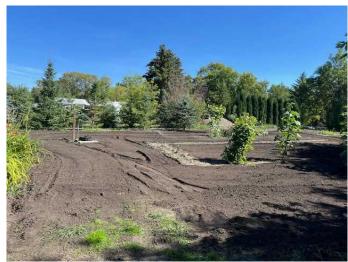

## \$79,000

0 Bedroom, 0.00 Bathroom, Land on 0.35 Acres

NONE, Erskine, Alberta

Beautifully treed, Blank Canvas . 35 acres, that would take 20 years to develop & look this good with mature trees and gardens. Located in the Hamlet of Erskine. Erskine boasts K-9 school, General Store/Restaurant, Curling arena, Hall and outdoor Skating Rink. Is only 7 minutes from Stettler, where all other amenities are available. Water service riser is at the front of the lot. (Cost to connect approx \$5700) Other services at street. Ally access to the east of the lot.

#### **Exterior**

Lot Description Fruit Trees/Shrub(s), Garden, Irregular Lot, Level, Private, Rectangular

Lot