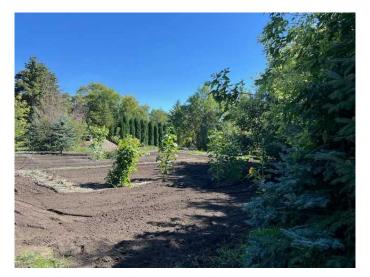

## \$79,000

0 Bedroom, 0.00 Bathroom, Land on 0.35 Acres

NONE, Erskine, Alberta

Beautifully treed, Blank Canvas . 35 acres, that would take 20 years to develop & look this good with mature trees and gardens. Located in the Hamlet of Erskine. Erskine boasts K-9 school, General Store/Restaurant, Curling arena, Hall and outdoor Skating Rink. Is only 7 minutes from Stettler, where all other amenities are available. Water service riser is at the front of the lot. (Cost to connect approx \$5700) Other services at street. Ally access to the east of the lot.

#### **Exterior**

Lot Description Fruit Trees/Shrub(s), Garden, Irregular Lot, Level, Private, Rectangular

Lot