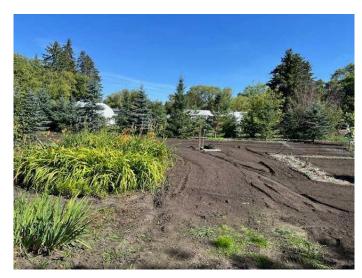

## \$79,000

0 Bedroom, 0.00 Bathroom, Land on 0.35 Acres

NONE, Erskine, Alberta

Beautifully treed, Blank Canvas . 35 acres, that would take 20 years to develop & look this good with mature trees and gardens. Located in the Hamlet of Erskine. Erskine boasts K-9 school, General Store/Restaurant, Curling arena, Hall and outdoor Skating Rink. Is only 7 minutes from Stettler, where all other amenities are available. Water service riser is at the front of the lot. (Cost to connect approx \$5700) Other services at street. Ally access to the east of the lot.

#### **Exterior**

Lot Description Fruit Trees/Shrub(s), Garden, Irregular Lot, Level, Private, Rectangular

Lot