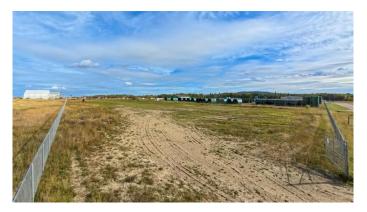

Seize this exceptional opportunity to own a versatile industrial lot in the highly sought-after Whitecourt Airport Industrial Park. This 4.45-acre parcel offers full access to town water and sewer services, with paved roads and infrastructure already in place, making it development-ready.

Lot Size: 4.45 acres

Utilities: Full town water and sewer

Access: Paved roads, excellent connectivity to

Highway 32

Zoning: Industrial Transition Area, suitable for

large-scale industrial development

Permitted Uses: