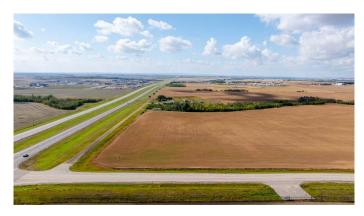

### \$2,850,000

0 Bedroom, 0.00 Bathroom, Land on 138.07 Acres

Hawker Industrial Park, Rural Grande Prairie No. 1, County of, Alberta

This expansive 138-acre AG-zoned property is a rare opportunity for future development, ideally positioned with unbeatable frontage along Highway 43. As part of an already approved Area Structure Plan (ASP), this land offers immense potential for investors and developers alike. With convenient access from Range Road 52 and proximity to the established Hawker Industrial Parks, this quarter section provides all the benefits of a large-scale property for the cost of a single lot. The infrastructure is already in the area, with municipal water, Telus fiber, Atco gas, and electricity services available on neighboring lots, saving time and money. Whether you're looking to develop or invest, this property is ready to move forward with significant sunk costs already invested. Don't miss out on this rare opportunity! Contact a Commercial Realtor® today to explore this prime development-ready land.