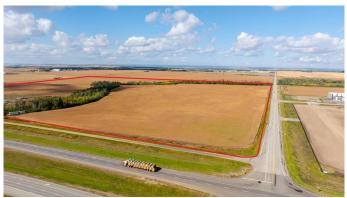

### \$2,850,000

0 Bedroom, 0.00 Bathroom, Land on 138.07 Acres

Hawker Industrial Park, Rural Grande Prairie No. 1, County of, Alberta

This expansive 138-acre AG-zoned property is a rare opportunity for future development, ideally positioned with unbeatable frontage along Highway 43. As part of an already approved Area Structure Plan (ASP), this land offers immense potential for investors and developers alike. With convenient access from Range Road 52 and proximity to the established Hawker Industrial Parks, this quarter section provides all the benefits of a large-scale property for the cost of a single lot. The infrastructure is already in the area, with municipal water, Telus fiber, Atco gas, and electricity services available on neighboring lots, saving time and money. Whether you're looking to develop or invest, this property is ready to move forward with significant sunk costs already invested. Don't miss out on this rare opportunity! Contact a Commercial Realtor® today to explore this prime development-ready land.