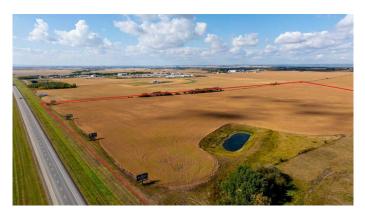

### \$2,850,000

0 Bedroom, 0.00 Bathroom, Land on 138.07 Acres

Hawker Industrial Park, Rural Grande Prairie No. 1, County of, Alberta

This expansive 138-acre AG-zoned property is a rare opportunity for future development, ideally positioned with unbeatable frontage along Highway 43. As part of an already approved Area Structure Plan (ASP), this land offers immense potential for investors and developers alike. With convenient access from Range Road 52 and proximity to the established Hawker Industrial Parks, this quarter section provides all the benefits of a large-scale property for the cost of a single lot. The infrastructure is already in the area, with municipal water, Telus fiber, Atco gas, and electricity services available on neighboring lots, saving time and money. Whether you're looking to develop or invest, this property is ready to move forward with significant sunk costs already invested. Don't miss out on this rare opportunity! Contact a Commercial Realtor® today to explore this prime development-ready land.