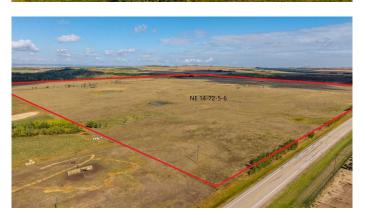

### \$1,550,000

0 Bedroom, 0.00 Bathroom, Land on 159.00 Acres

Hawker Industrial Park, Rural Grande Prairie No. 1, County of, Alberta

This 159-acre AG-zoned property is a rare investment opportunity, located just 4 minutes east of Grande Prairie on Range Road 51 and a quarter section from Highway 43. With an approved Area Structure Plan (ASP) and proximity to the Hawker Industrial Parks, this quarter offers immense potential for future development. Nearby infrastructureâ€"including municipal water, Telus fiber, Atco gas, and electricityâ€"reduces costs and accelerates timelines, making this property ideal for developers, investors and farmers alike. Don't miss out on this rare opportunity! Contact a Commercial Realtor® today to explore this prime development-ready land.