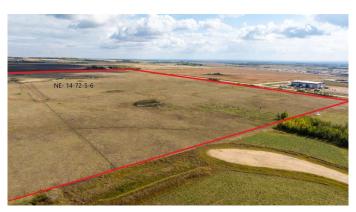

### \$1,550,000

0 Bedroom, 0.00 Bathroom, Land on 159.00 Acres

Hawker Industrial Park, Rural Grande Prairie No. 1, County of, Alberta

This 159-acre AG-zoned property is a rare investment opportunity, located just 4 minutes east of Grande Prairie on Range Road 51 and a quarter section from Highway 43. With an approved Area Structure Plan (ASP) and proximity to the Hawker Industrial Parks, this quarter offers immense potential for future development. Nearby infrastructureâ€"including municipal water, Telus fiber, Atco gas, and electricityâ€"reduces costs and accelerates timelines, making this property ideal for developers, investors and farmers alike. Don't miss out on this rare opportunity! Contact a Commercial Realtor® today to explore this prime development-ready land.