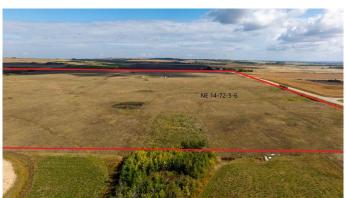

### \$1,550,000

0 Bedroom, 0.00 Bathroom, Land on 159.00 Acres

Hawker Industrial Park, Rural Grande Prairie No. 1, County of, Alberta

This 159-acre AG-zoned property is a rare investment opportunity, located just 4 minutes east of Grande Prairie on Range Road 51 and a quarter section from Highway 43. With an approved Area Structure Plan (ASP) and proximity to the Hawker Industrial Parks, this quarter offers immense potential for future development. Nearby infrastructureâ€"including municipal water, Telus fiber, Atco gas, and electricityâ€"reduces costs and accelerates timelines, making this property ideal for developers, investors and farmers alike. Don't miss out on this rare opportunity! Contact a Commercial Realtor® today to explore this prime development-ready land.