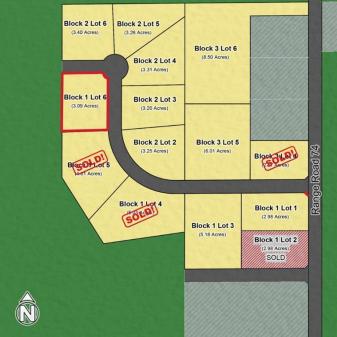

# \$249,900

0 Bedroom, 0.00 Bathroom, Land on 3.09 Acres

NONE, Rural Grande Prairie No. 1, County of, Alberta

Phase 2 lots now available! Welcome to Grandview Heights! Located 12 minutes West of Grande Prairie, the Grandview Heights acreage subdivision offers fully paved internal roads leading to beautiful, treed lots ranging in size from 2.57 acres to 8.50 acres. Choose your lot, your house plan, and your builder! Lot 6 Block 1 is 3.09 acres, it features a mix of trees and offers some beautiful buildsites and is serviced with water and power/gas to the lot line. List price does not include applicable GST. For more information about Grandview Heights or to walk this lot contact your favorite Real Estate Professional today!