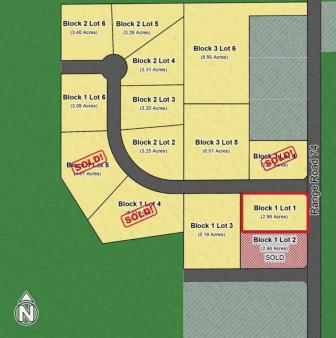

### \$194,900

0 Bedroom, 0.00 Bathroom, Land on 2.98 Acres

NONE, Rural Grande Prairie No. 1, County of, Alberta

Welcome to Grandview Heights! Located 12 minutes West of Grande Prairie the Grandview Heights acreage subdivision offers fully paved internal roads leading to beautiful, treed lots ranging in size from 2.57 acres to 8.50 acres. Choose your lot, your house plan, and your builder! Lot 1 Block 1 is 2.98 acres and features a mix of deciduous trees, as well as a natural pond area. This lot would work great for a daylight or walkout basement. Serviced with water and power/gas to the lot line. List price does not include applicable GST. For more information about Grandview Heights or to walk this lot contact your favorite Real Estate Professional today!