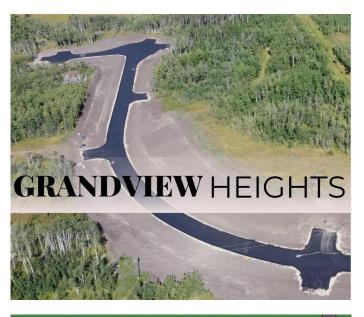

### \$194,900

0 Bedroom, 0.00 Bathroom, Land on 2.98 Acres

NONE, Rural Grande Prairie No. 1, County of, Alberta

Welcome to Grandview Heights! Located 12 minutes West of Grande Prairie the Grandview Heights acreage subdivision offers fully paved internal roads leading to beautiful, treed lots ranging in size from 2.57 acres to 8.50 acres. Choose your lot, your house plan, and your builder! Lot 1 Block 1 is 2.98 acres and features a mix of deciduous trees, as well as a natural pond area. This lot would work great for a daylight or walkout basement. Serviced with water and power/gas to the lot line. List price does not include applicable GST. For more information about Grandview Heights or to walk this lot contact your favorite Real Estate Professional today!