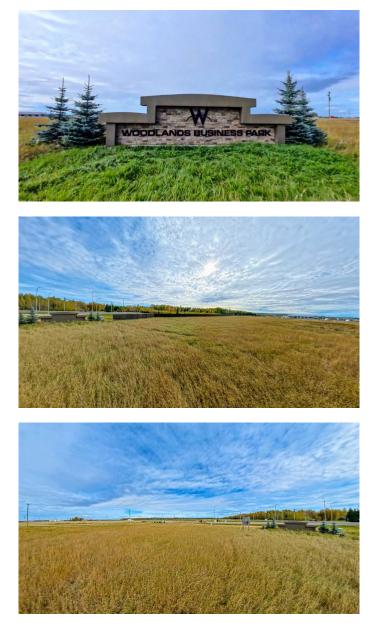

## \$600,000

0 Bedroom, 0.00 Bathroom, Land on 4.00 Acres

NONE, Rural Woodlands County, Alberta

Prime 4.45-Acre Industrial Lot in Whitecourt Airport Industrial Park Location: Off Highway 32, Whitecourt, AB

Seize this exceptional opportunity to own a versatile industrial lot in the highly sought-after Whitecourt Airport Industrial Park. This 4.45-acre parcel offers full access to town water and sewer services, with paved roads and infrastructure already in place, making it development-ready.

Key Features:

Lot Size: 4.45 acres Utilities: Full town water and sewer Access: Paved roads, excellent connectivity to Highway 32 Zoning: Industrial Transition Area, suitable for large-scale industrial development Permitted Uses: This industrial zone is ideal for various industrial ventures, including but not limited to: Heavy equipment sales and repair Large-scale manufacturing, processing, and packaging Agricultural service facilities and extensive agriculture Metal processing and fabrication Public utility buildings or facilities