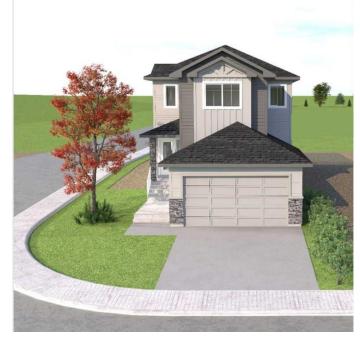

### \$749,900

5 Bedroom, 5.00 Bathroom, 1,925 sqft Residential on 0.10 Acres

Lakewood Meadows, Strathmore, Alberta

This elegant two-story home WITH LEGAL BASEMENT SUITE and separate side entrance, is designed to offer both comfort and versatility. Situated on a generous corner lot that provides added space and privacy with no neighbors beside or behind. The main floor features a thoughtfully planned layout that seamlessly blends functionality with style. Upon entry, you will love the open to below feature as you walk to a dedicated office space, perfect for remote work or as a quiet study area( could also be used as a bedroom). Adjacent to the office is a full bathroom, adding convenience for guests and family members. The main living areas are designed for ease of flow, making them ideal for both entertaining and everyday living. Kitchen, dining room and living room all flow together and feature a large walk-in pantry, plenty of counters and cupboards, extended islands and large windows, The upper level of the home is designed with family needs in mind. It includes three well-appointed bedrooms, each offering ample space and comfort. The primary serves as a private retreat with ensuite and walk-in closet, while the additional bedrooms are versatile enough to accommodate various needs. A dedicated bonus room provides extra space for recreation or relaxation, enhancing the home's livability. Additionally, a conveniently located laundry room on this floor adds to the home's practicality, making household chores more manageable. One of the best features of this property is the legal,

two bedroom basement suite. This separate living area offers a range of possibilities, from providing independent living space for extended family members to serving as a potential rental unit. It includes its own entrance, ensuring privacy and autonomy while maintaining seamless integration with the main house. The home also includes a double garage. The corner lot adds to the property's appeal, offering a spacious outdoor area and enhancing the overall sense of privacy and openness. In summary, this two-story home combines stylish design with practical features, including a legal basement suite, a main floor office and full bath, three bedrooms plus a bonus room upstairs, and a double garage. Strathmore is a vibrant town with all the amenities of the big city without the congestion.