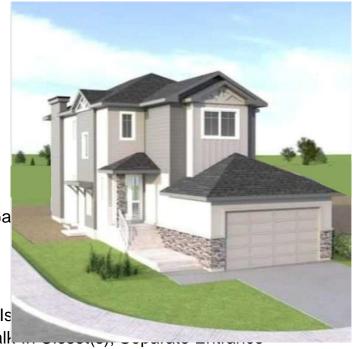

### \$749,900

5 Bedroom, 5.00 Bathroom, 1,925 sqft Residential on 0.10 Acres

Lakewood Meadows, Strathmore, Alberta

This elegant two-story home WITH LEGAL BASEMENT SUITE and separate side entrance, is designed to offer both comfort and versatility. Situated on a generous corner lot that provides added space and privacy with no neighbors beside or behind. The main floor features a thoughtfully planned layout that seamlessly blends functionality with style. Upon entry, you will love the open to below feature as you walk to a dedicated office space, perfect for remote work or as a quiet study area( could also be used as a bedroom). Adjacent to the office is a full bathroom, adding convenience for guests and family members. The main living areas are designed for ease of flow, making them ideal for both entertaining and everyday living. Kitchen, dining room and living room all flow together and feature a large walk-in pantry, plenty of counters and cupboards, extended islands and large windows, The upper level of the home is designed with family needs in mind. It includes three well-appointed bedrooms, each offering ample space and comfort. The primary serves as a private retreat with ensuite and walk-in closet, while the additional bedrooms are versatile enough to accommodate various needs. A dedicated bonus room provides extra space for recreation or relaxation, enhancing the home's livability. Additionally, a conveniently located laundry room on this floor adds to the home's practicality, making household chores more manageable. One of the best features of this property is the legal,

two bedroom basement suite. This separate living area offers a range of possibilities, from providing independent living space for extended family members to serving as a potential rental unit. It includes its own entrance, ensuring privacy and autonomy while maintaining seamless integration with the main house. The home also includes a double garage. The corner lot adds to the property's appeal, offering a spacious outdoor area and enhancing the overall sense of privacy and openness. In summary, this two-story home combines stylish design with practical features, including a legal basement suite, a main floor office and full bath, three bedrooms plus a bonus room upstairs, and a double garage. Strathmore is a vibrant town with all the amenities of the big city without the congestion.