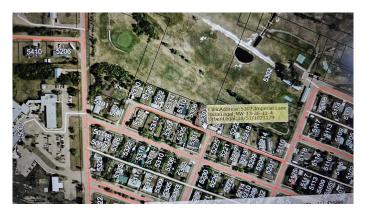

## **Community Information**

Address 5302 Imperial Lane

Subdivision NONE

City Coronation

County Paintearth No. 18, County of

Province Alberta
Postal Code T0C1C0

#### **Exterior**

Lot Description No Neighbours Behind, On Golf Course