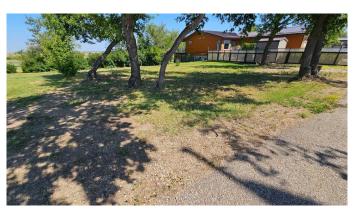

### \$35,000

0 Bedroom, 0.00 Bathroom, Land on 0.17 Acres

NONE, Coronation, Alberta

Large lot in Coronation, backs onto Coronation Golf Course, one neighbor to the east, empty lot to the west which has not been developed by another owner.

#### **Exterior**

Lot Description No Neighbours Behind, On Golf Course