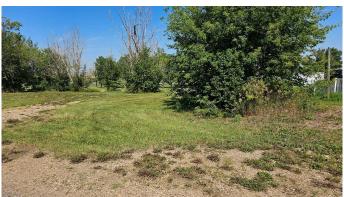

## \$35,000

0 Bedroom, 0.00 Bathroom, Land on 0.20 Acres

NONE, Coronation, Alberta

Large lot in Coronation, backs onto Coronation Golf Course, three -25 ft lots-9-11, to be added onto existing title 0015720087, empty lots 12-15 to the west have not been developed are for sale also @ \$55000-5222 Imperial Lane, Linc#0036583757.

#### **Exterior**

Lot Description No Neighbours Behind, On Golf Course