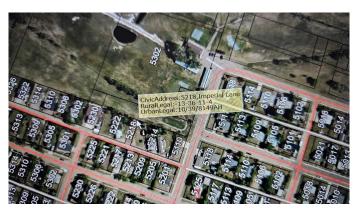

## \$35,000

0 Bedroom, 0.00 Bathroom, Land on 0.20 Acres

NONE, Coronation, Alberta

Large lot in Coronation, backs onto Coronation Golf Course, three -25 ft lots-9-11, to be added onto existing title 0015720087, empty lots 12-15 to the west have not been developed are for sale also @ \$55000-5222 Imperial Lane, Linc#0036583757.

#### **Exterior**

Lot Description No Neighbours Behind, On Golf Course