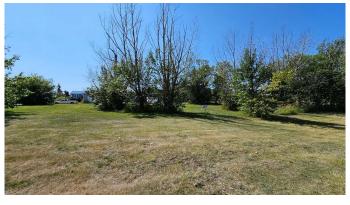

# \$55,000 - 5222 Imperial Lane, Coronation

MLS® #A2165465

#### \$55,000

0 Bedroom, 0.00 Bathroom, Land on 0.26 Acres

NONE, Coronation, Alberta

XLarge lot in Coronation, backs onto Coronation Golf Course, four-25 ft lots-12-15, on existing title 0036583757, empty lots 9-11 to the east have not been developed are for sale also @ \$35000- 5018 Imperial Lane, Linc#0015720287.







## **Essential Information**

| MLS® #    | A2165465         |
|-----------|------------------|
| Price     | \$55,000         |
| Bathrooms | 0.00             |
| Acres     | 0.26             |
| Туре      | Land             |
| Sub-Type  | Residential Land |
| Status    | Active           |

## **Community Information**

| Address     | 5222 Imperial Lane           |
|-------------|------------------------------|
| Subdivision | NONE                         |
| City        | Coronation                   |
| County      | Paintearth No. 18, County of |
| Province    | Alberta                      |
| Postal Code | T0C1C0                       |

## **Additional Information**

| Date Listed    | September 13th, 2024 |
|----------------|----------------------|
| Days on Market | 317