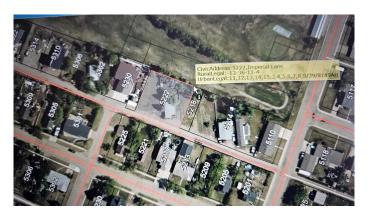

# \$55,000 - 5222 Imperial Lane, Coronation

MLS® #A2165465

## **Community Information**

| Address     | 5222 Imperial Lane           |
|-------------|------------------------------|
| Subdivision | NONE                         |
| City        | Coronation                   |
| County      | Paintearth No. 18, County of |
| Province    | Alberta                      |
| Postal Code | T0C1C0                       |