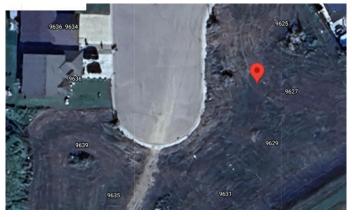

#### \$56,000

0 Bedroom, 0.00 Bathroom, Land on 0.19 Acres

Lac La Biche, Lac La Biche, Alberta

Looking for the perfect place to call home? Dreaming of building your perfect home? Crescent Heights offers 7000sqft lots, municipal services and is walking distance to parks, recreation, shopping and schools!

## **Community Information**

| Address     | 9627 100 Avenue     |
|-------------|---------------------|
| Subdivision | Lac La Biche        |
| City        | Lac La Biche        |
| County      | Lac La Biche County |
| Province    | Alberta             |
| Postal Code | T0A 2C0             |