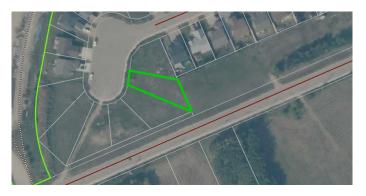

#### \$56,000

0 Bedroom, 0.00 Bathroom, Land on 0.19 Acres

Lac La Biche, Lac La Biche, Alberta

Looking for the perfect place to call home? Dreaming of building your perfect home? Crescent Heights offers 7000sqft lots, municipal services and is walking distance to parks, recreation, shopping and schools!

## **Community Information**

| Address     | 9627 100 Avenue     |
|-------------|---------------------|
| Subdivision | Lac La Biche        |
| City        | Lac La Biche        |
| County      | Lac La Biche County |
| Province    | Alberta             |
| Postal Code | T0A 2C0             |