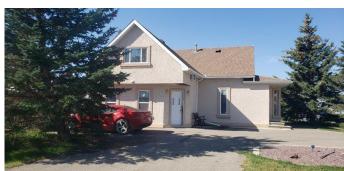

# \$540,000

4 Bedroom, 3.00 Bathroom, 1,638 sqft Residential on 0.28 Acres

NONE, Champion, Alberta

Welcome to the Village of Champion. This Home is amazing and ready to move into. Located on a 100'x120' corner Lot. There have been many upgrades in recent years. A pleasure to view. This 1.5 Storey features a cozy Living - Dining Room and a very functional Kitchen with plenty of Cupboard space and Appliances, plus the 4 pce. Bathroom and a Bedroom/Office on the main level. A large Foyer off the side door has another - 2 pce. Bathroom. The Upper level features 3 Bedrooms and a 3 pce. Bath Room leading to the Primary Bedroom. The lower floor has a large Bedroom, Family Room and Utility Room. Central Air Conditioning keeps the Home cool on those hot Summer days. Upgraded Broadloom and new Laminate cover the floors throughout the Home. The Windows are double pain plus the internal walls are insulated for sound barrier. The exterior is finished with Acrylic Stucco and the Asphalt shingles were installed about 2 years ago. The huge heated 2 Storey (plus attic) Garage measures 26'x40' and features a (20'8"x24'6") Workshop/Hobby Room, a (18'4" x14') Games Room on the 2nd. floor plus a very spacious Storage area on the 3rd. floor. The grounds are landscaped and partially fenced. There is a circular driveway for easy access and extra parking. This property is a pleasure to show. Champion is located about 20 km south of Vulcan, between Calgary (140 km North) and Lethbridge (80 km South), Near "Little Bow" Provincial Park, "Lake McGregor" (famous for