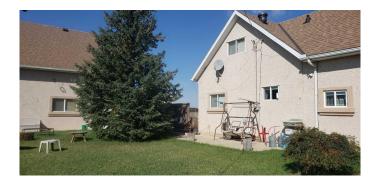

# \$540,000

4 Bedroom, 3.00 Bathroom, 1,638 sqft Residential on 0.28 Acres

NONE, Champion, Alberta

Welcome to the Village of Champion. This Home is amazing and ready to move into. Located on a 100'x120' corner Lot. There have been many upgrades in recent years. A pleasure to view. This 1.5 Storey features a cozy Living - Dining Room and a very functional Kitchen with plenty of Cupboard space and Appliances, plus the 4 pce. Bathroom and a Bedroom/Office on the main level. A large Foyer off the side door has another - 2 pce. Bathroom. The Upper level features 3 Bedrooms and a 3 pce. Bath Room leading to the Primary Bedroom. The lower floor has a large Bedroom, Family Room and Utility Room. Central Air Conditioning keeps the Home cool on those hot Summer days. Upgraded Broadloom and new Laminate cover the floors throughout the Home. The Windows are double pain plus the internal walls are insulated for sound barrier. The exterior is finished with Acrylic Stucco and the Asphalt shingles were installed about 2 years ago. The huge heated 2 Storey (plus attic) Garage measures 26'x40' and features a (20'8"x24'6") Workshop/Hobby Room, a (18'4" x14') Games Room on the 2nd. floor plus a very spacious Storage area on the 3rd. floor. The grounds are landscaped and partially fenced. There is a circular driveway for easy access and extra parking. This property is a pleasure to show. Champion is located about 20 km south of Vulcan, between Calgary (140 km North) and Lethbridge (80 km South), Near "Little Bow" Provincial Park, "Lake McGregor" (famous for

#### **Exterior**

Exterior Features Storage

Lot Description Back Lane, Landscaped, Corner Lot, See Remarks

Roof Asphalt Shingle

Construction Stucco, Wood Frame

Foundation Poured Concrete