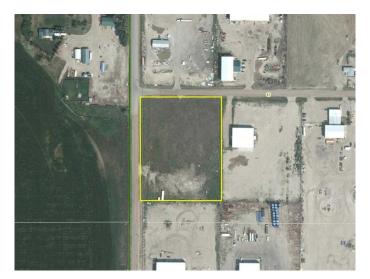

#### \$200,000

0 Bedroom, 0.00 Bathroom, Land on 5.01 Acres

N/A, Rural Newell, County of, Alberta

This is a GREAT opportunity!! Vacant Industrial Lot in the vibrant, well positioned, Martin Industrial Acres near Brooks. This 5.01 Acre, corner parcel has easy access to the City of Brooks and HWY 36. Rural Water to Property Line.