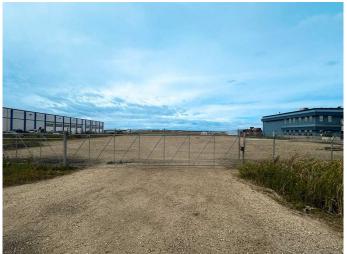

### \$5,000

0 Bedroom, 0.00 Bathroom, Land on 2.00 Acres

Brochu Industrial., Grande Prairie, Alberta

Well-graveled and fenced 2.0-acre lot zoned General Industrial (IG), situated on the West side of Grande Prairie in the Brochu Industrial Park which neighbors the Grande Prairie airport. This lot is well-shaped and compacted in a great location that provides quick access to Highway 43 and the bypass. Basic Rent: \$2,500/acre @ 2.0 acres = \$5,000.00/month plus Additional Rent: \$10,487/annum = \$873.92. Total Monthly Payment = \$5,873.92 plus GST. Call your Commercial Realtor© for more information or to book a showing today.