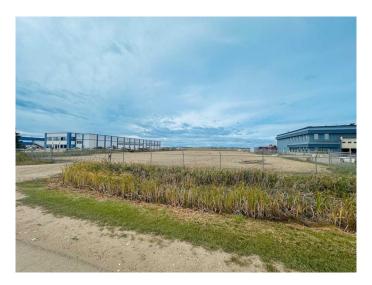

### \$5,000

0 Bedroom, 0.00 Bathroom, Land on 2.00 Acres

Brochu Industrial., Grande Prairie, Alberta

Well-graveled and fenced 2.0-acre lot zoned General Industrial (IG), situated on the West side of Grande Prairie in the Brochu Industrial Park which neighbors the Grande Prairie airport. This lot is well-shaped and compacted in a great location that provides quick access to Highway 43 and the bypass. Basic Rent: \$2,500/acre @ 2.0 acres = \$5,000.00/month plus Additional Rent: \$10,487/annum = \$873.92. Total Monthly Payment = \$5,873.92 plus GST. Call your Commercial Realtor© for more information or to book a showing today.