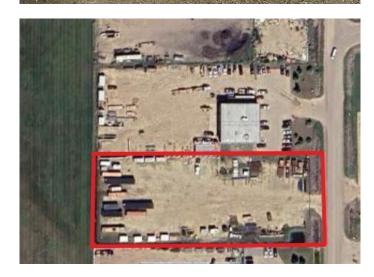

### \$5,000

0 Bedroom, 0.00 Bathroom, Land on 2.00 Acres

Brochu Industrial., Grande Prairie, Alberta

Well-graveled and fenced 2.0-acre lot zoned General Industrial (IG), situated on the West side of Grande Prairie in the Brochu Industrial Park which neighbors the Grande Prairie airport. This lot is well-shaped and compacted in a great location that provides quick access to Highway 43 and the bypass. Basic Rent: \$2,500/acre @ 2.0 acres = \$5,000.00/month plus Additional Rent: \$10,487/annum = \$873.92. Total Monthly Payment = \$5,873.92 plus GST. Call your Commercial Realtor© for more information or to book a showing today.

### **Community Information**

Address 10220 123 Street
Subdivision Brochu Industrial.
City Grande Prairie
County Grande Prairie

Province Alberta
Postal Code T8V 8B8