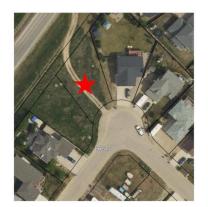

### \$55,000

0 Bedroom, 0.00 Bathroom, Land on 0.18 Acres

Shaftesbury Estates, Peace River, Alberta

Great opportunity to build your home in Shaftesbury Estates! Only a short walk to the nearby playground you will find this to be an ideal neighborhood your family! The lot next door is also for sale so if you are wanting to build a home with a larger footprint this could be a great fit!

### **Community Information**

Address 13406 91 Street

Subdivision Shaftesbury Estates

City Peace River

County Peace No. 135, M.D. of

Province Alberta
Postal Code T8S 1X3