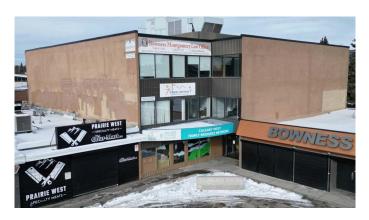

## \$12 - 306, 68, 7930 Bowness Road Nw, Calgary

MLS® #A2167224

## \$12

0 Bedroom, 0.00 Bathroom, Commercial on 0.00 Acres

Bowness, Calgary, Alberta

Prime 3rd floor office suites 544, 2,394 & 2,616 sq ft available with elevator access and excellent parking. Available on a gross lease basis including utilities. this suite currently tenant occupied, possession negotiable. Bowness 3 story retail /office building with elevator access, fully developed quality improvements and great location. Excellent Bowness location close proximity to Hwy 1, Sarcee Trail, Stoney Trail, Crowchild Trail and Downtown. Excellent parking and below market rates