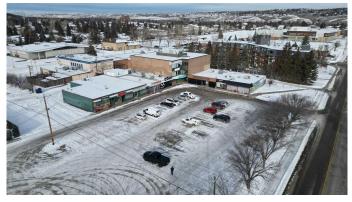

## \$12 - 306, 68, 7930 Bowness Road Nw, Calgary

MLS® #A2167224

## \$12

0 Bedroom, 0.00 Bathroom, Commercial on 0.00 Acres

Bowness, Calgary, Alberta

Prime 3rd floor office suites 544, 2,394 & 2,616 sq ft available with elevator access and excellent parking. Available on a gross lease basis including utilities. this suite currently tenant occupied, possession negotiable. Bowness 3 story retail /office building with elevator access, fully developed quality improvements and great location. Excellent Bowness location close proximity to Hwy 1, Sarcee Trail, Stoney Trail, Crowchild Trail and Downtown. Excellent parking and below market rates