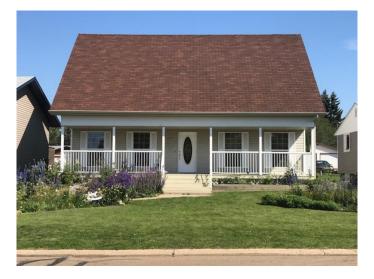

## \$369,999

3 Bedroom, 2.00 Bathroom, 1,959 sqft Residential on 0.16 Acres

Wainwright, Wainwright, Alberta

This Spacious 1959 sq ft 1 1/2 storey home features 3 bedrooms, main floor laundry, double attached garage and central air conditioning. The large kitchen and dining area are perfect for entertaining and the living room has a gas fireplace. Home has recently upgraded furnace and new hot water tank.

#### **Essential Information**

MLS® # A2167556 Price \$369,999

Bedrooms 3
Bathrooms 2.00
Full Baths 2

Square Footage 1,959

Acres 0.16 Year Built 2001

Type Residential Sub-Type Detached

Style 1 and Half Storey