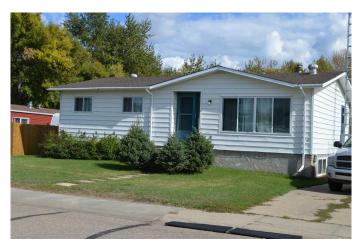

# \$129,000 - 9 Mackenzie Drive, Sedgewick

MLS® #A2168024

## \$129,000

5 Bedroom, 2.00 Bathroom, 1,065 sqft Residential on 0.18 Acres

Sedgewick, Sedgewick, Alberta

This cozy home offers 3 bedrooms and 1 bathroom upstairs, a spacious eat in kitchen with access to a large back deck, and main floor laundry. The basement is ready to be finished, with 2 bedrooms framed in, a 3 piece bath, storage rooms and a large rec area. This would be the perfect home for a growing family, you can get settled in and work on basement reno's at your own pace. The lot backs on to town greenspace, making the backyard private and spacious. Sedgewick is a great town offering K-12 school, arena, walking trails, dog park, spray park/wading pool located at nearby Sedgewick Lake Campground, grocery store, gas stations, etc. If small town life is calling you, come check out Sedgewick!