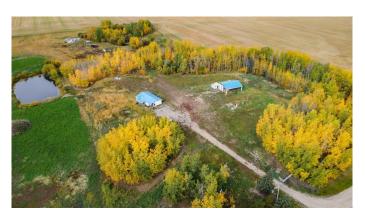

## \$265,000

2 Bedroom, 1.00 Bathroom, 1,176 sqft Residential on 22.62 Acres

NONE, Valleyview, Alberta

Basic tin-roof bungalow plus a shop on 22 acres features two bedrooms, laundry room with kitchen open to living room area anchored by a wood fireplace for cozy heat. Shop's enclosed area about 18' X 42' with about 14' high door (with overhang 36' X 42' overall). Balanced mix of trees and open space to suit any rural lifestyle. Dugout for water and diesel oil furnace. Old drilled well on site too. 18 km south of Valleyview set back from highway 43. Great privacy yet close enough to town for conveniences.

#### **Exterior**

Exterior Features Storage

Lot Description Brush, Gentle Sloping, Many Trees

Roof Metal

Construction Other, Wood Frame

Foundation Piling(s)