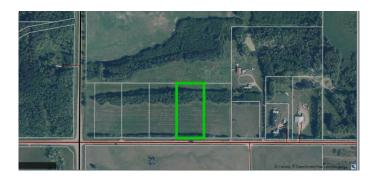

## \$199,000

0 Bedroom, 0.00 Bathroom, Land on 4.13 Acres

Lac La Biche, Lac La Biche, Alberta

Prime Industrial Land Opportunities â€" Just 7km from Lac La Biche! Located in the Lac La Biche Rural Industrial Sector, these five parcels of vacant land are ideally situated for commercial or industrial ventures. Four of the parcels are 4.13 acres, with most western parcel being 4.09 acres, offering ample space for development. Positioned right off Highway 663 and Township Road 665, these properties provide convenient access to major routes, including the NW corner lot with frontage along both roads. Each parcel is mostly cleared, with some treed areas primarily on the northern side, adding a natural buffer. This prime location offers excellent potential for businesses looking to expand or start new projects in a thriving industrial zone. Whether you're a local business looking to grow or seeking a strategic investment, this land provides endless possibilities.