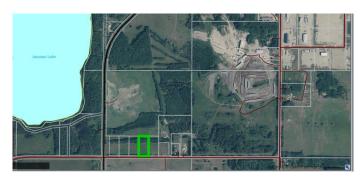

## \$199,000

0 Bedroom, 0.00 Bathroom, Land on 4.13 Acres

Lac La Biche, Lac La Biche, Alberta

Prime Industrial Land Opportunities â€" Just 7km from Lac La Biche! Located in the Lac La Biche Rural Industrial Sector, these five parcels of vacant land are ideally situated for commercial or industrial ventures. Four of the parcels are 4.13 acres, with most western parcel being 4.09 acres, offering ample space for development. Positioned right off Highway 663 and Township Road 665, these properties provide convenient access to major routes, including the NW corner lot with frontage along both roads. Each parcel is mostly cleared, with some treed areas primarily on the northern side, adding a natural buffer. This prime location offers excellent potential for businesses looking to expand or start new projects in a thriving industrial zone. Whether you're a local business looking to grow or seeking a strategic investment, this land provides endless possibilities.