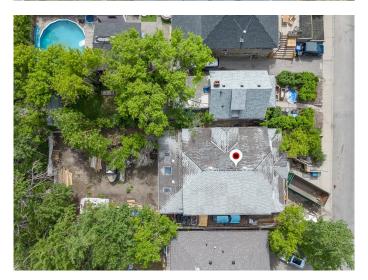

Attention INVESTORS, DEVELOPERS and RENOVATION ENTHUSIASTS - this house offers endless potential and invites creative vision to transform it into a remarkable masterpiece. With a generous lot size spanning almost 7,000 square feet, the possibilities are only limited by your imagination. Whether you aspire to craft a contemporary oasis or restore its classic charm, this house provides the ideal platform to bring your vision to life. This RC-2 lot provides many usages. You could develop your dream home, build a duplex, build TWO single homes or renovate the large existing structure (all dependant on City Permits).

Prepare to be captivated by the sheer size of

this property, as it boasts an impressive square footage that allows for generous living spaces and endless possibilities for customization. The large square footage creates an inviting atmosphere where every member of the household can find their own personal sanctuary.