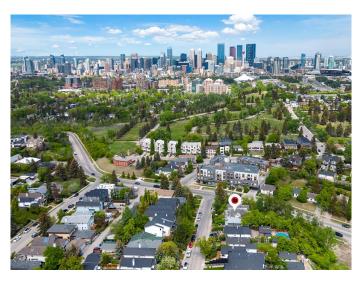

# \$799,800 - 3610 Parkhill Street Sw, Calgary

MLS® #A2170094

### \$799,800

1 Bedroom, 2.00 Bathroom, 3,222 sqft Residential on 0.16 Acres

Parkhill, Calgary, Alberta

Welcome to this massive house located in one of Calgary's premier communities, boasting an enviable location close to Stanley Park, the picturesque Elbow River, and a plethora of shopping areas. Nestled close to the city core, this property presents a golden opportunity for those seeking a clean canvas to develop their dream home.

# **Community Information**

Address 3610 Parkhill Street Sw

Subdivision Parkhill
City Calgary
County Calgary
Province Alberta
Postal Code T2S2Z6