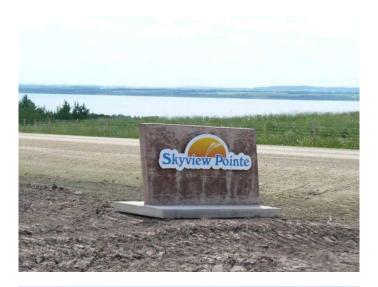

### \$84,900

0 Bedroom, 0.00 Bathroom, Land on 1.32 Acres

Skyview Pointe, Rural Ponoka County, Alberta

LAKE VIEW beside Gull Lake, One of top Calgary and Edmonton get a ways. This 1.32 acre lot is on pavement & under \$ 100,000.00 is bargain price for a quick sale.. You can build on it yourself or have any number of top builders in the area build your dream come true. Own it and build whenever you would like, no time restriction. County of Ponoka is one of the easiest counties to work with. This opportunity is only 2 hours from Calgary, 1 -1/2 hours from Edmonton, 30 minutes from Red Deer, and only 10 minutes to the village of Gull Lake.. This piece of paradise is an easy bike ride to the lake shore.

# **Community Information**

Address 39, 421057 Range Road 284

Subdivision Skyview Pointe

City Rural Ponoka County

County Ponoka County

Province Alberta

Postal Code T0C 2J0