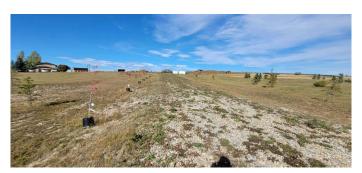

### \$825,000

0 Bedroom, 0.00 Bathroom, Land on 5.54 Acres

NONE, Rural Rocky View County, Alberta

Breathtaking mountain views in a private location less than 5 minutes away from Cochrane. This ideal 5.54 acres of land is ready for development just on the edge of North of Cochrane. The property is fully fenced, has a drilled well, power, and has fully paved roads right up to the metal swing gate. 170 spruce, pine and aspen trees have been planted on the property so all that you need to do is plan what type of dream home you want to live in.