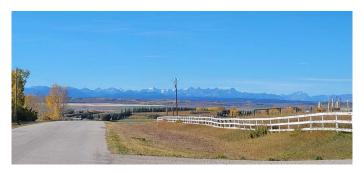

### \$825,000

0 Bedroom, 0.00 Bathroom, Land on 5.54 Acres

NONE, Rural Rocky View County, Alberta

Breathtaking mountain views in a private location less than 5 minutes away from Cochrane. This ideal 5.54 acres of land is ready for development just on the edge of North of Cochrane. The property is fully fenced, has a drilled well, power, and has fully paved roads right up to the metal swing gate. 170 spruce, pine and aspen trees have been planted on the property so all that you need to do is plan what type of dream home you want to live in.