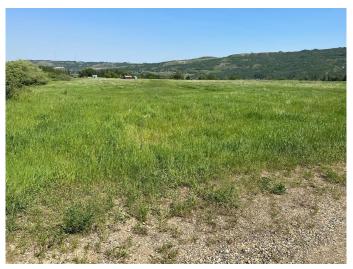

#### \$415,000

0 Bedroom, 0.00 Bathroom, Agri-Business on 33.00 Acres

Rosedale., Peace River, Alberta

Just reduced by 50% This piece of land at the southend of the Rosedale subdivision is read for Development. There is already a marked street The Time is Now 33 +/- acres located along the Shaftsbury Trail. Build your dream home along the Mighty Peace River or be the developer of a new subdivision within the Town of Peace River. This choice is yours and the time is NOW THE PRICE HAS NEVER BEEN LOWER Call Today!