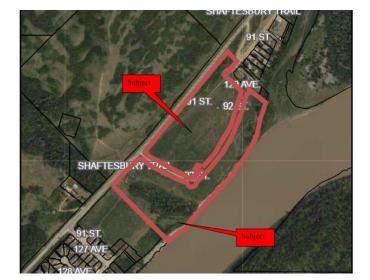

#### \$415,000

0 Bedroom, 0.00 Bathroom, Agri-Business on 33.00 Acres

Rosedale., Peace River, Alberta

Just reduced by 50% This piece of land at the southend of the Rosedale subdivision is read for Development. There is already a marked street The Time is Now 33 +/- acres located along the Shaftsbury Trail. Build your dream home along the Mighty Peace River or be the developer of a new subdivision within the Town of Peace River. This choice is yours and the time is NOW THE PRICE HAS NEVER BEEN LOWER Call Today!

### **Community Information**

Address On River Lot 40 East Of High

Subdivision Rosedale.

City Peace River

County Peace No. 135, M.D. of

Province Alberta
Postal Code T8S 1X4

#### **Additional Information**

Date Listed October 3rd, 2024

Days on Market 240

Zoning A-UR