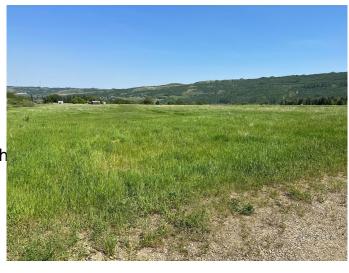

#### \$415,000

0 Bedroom, 0.00 Bathroom, Agri-Business on 33.00 Acres

Rosedale., Peace River, Alberta

Just reduced by 50% This piece of land at the southend of the Rosedale subdivision is read for Development. There is already a marked street The Time is Now 33 +/- acres located along the Shaftsbury Trail. Build your dream home along the Mighty Peace River or be the developer of a new subdivision within the Town of Peace River. This choice is yours and the time is NOW THE PRICE HAS NEVER BEEN LOWER Call Today!