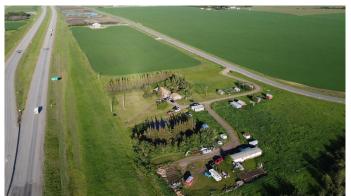

#### \$3,800,000

0 Bedroom, 0.00 Bathroom, Land on 7.87 Acres

NONE, Rural Grande Prairie No. 1, County of, Alberta

HIGHWAY FRONTAGE! Directly South of Highway 43X you will find this 7.87 acre parcel. Zoning approved for GWC - commercial development along high visibility arterial corridors, which serve as entrance routes to residential neighbourhoods in the County. Meaning for potential development of hotels, retail stores, gas stations, and so much more! The full piece would make a great location for an Amazon warehouse or an IKEA franchise. Subdivision plans have been approved to subdivide this parcel into 1.97 acre lots if a buyer wishes for less land. Power and gas already available at the property well water access.

### **Essential Information**

MLS® # A2170942 Price \$3,800,000

Bathrooms 0.00
Acres 7.87
Type Land

Sub-Type Commercial Land

Status Active

#### **Community Information**

Address A&b, 62068 722 Township

Subdivision NONE

City Rural Grande Prairie No. 1, County of

County Grande Prairie No. 1, County of

Province Alberta
Postal Code T8X 4L6