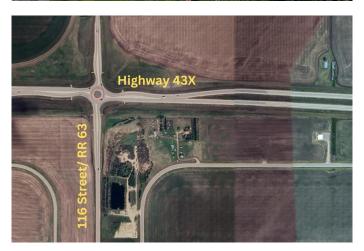

#### \$3,800,000

0 Bedroom, 0.00 Bathroom, Land on 7.87 Acres

NONE, Rural Grande Prairie No. 1, County of, Alberta

HIGHWAY FRONTAGE! Directly South of Highway 43X you will find this 7.87 acre parcel. Zoning approved for GWC - commercial development along high visibility arterial corridors, which serve as entrance routes to residential neighbourhoods in the County. Meaning for potential development of hotels, retail stores, gas stations, and so much more! The full piece would make a great location for an Amazon warehouse or an IKEA franchise. Subdivision plans have been approved to subdivide this parcel into 1.97 acre lots if a buyer wishes for less land. Power and gas already available at the property well water access.

#### **Community Information**

Address A&b, 62068 722 Township

Subdivision NONE

City Rural Grande Prairie No. 1, County of

County Grande Prairie No. 1, County of

Province Alberta
Postal Code T8X 4L6