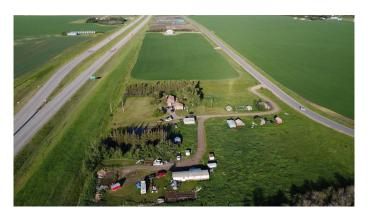

#### \$3,800,000

0 Bedroom, 0.00 Bathroom, Land on 7.87 Acres

NONE, Rural Grande Prairie No. 1, County of, Alberta

HIGHWAY FRONTAGE! Directly South of Highway 43X you will find this 7.87 acre parcel. Zoning approved for GWC - commercial development along high visibility arterial corridors, which serve as entrance routes to residential neighbourhoods in the County. Meaning for potential development of hotels, retail stores, gas stations, and so much more! The full piece would make a great location for an Amazon warehouse or an IKEA franchise. Subdivision plans have been approved to subdivide this parcel into 1.97 acre lots if a buyer wishes for less land. Power and gas already available at the property well water access.

### **Essential Information**

MLS® # A2170942 Price \$3,800,000

Bathrooms 0.00
Acres 7.87
Type Land

Sub-Type Commercial Land

Status Active

#### **Community Information**

Address A&b, 62068 722 Township

Subdivision NONE

City Rural Grande Prairie No. 1, County of

County Grande Prairie No. 1, County of

Province Alberta
Postal Code T8X 4L6