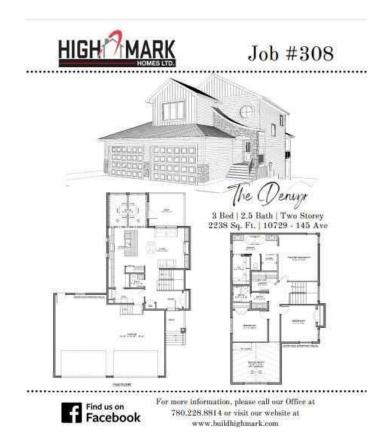

#### \$749,900

3 Bedroom, 3.00 Bathroom, 2,238 sqft Residential on 0.19 Acres

Whispering Ridge, Rural Grande Prairie No. 1, County of, Alberta

\*High Mark Homes Job 348 - The Denvyr XL\* Discover your dream home in this stunning two-storey residence located in Whispering Ridge with no rear neighbors for an unobstructed view of the beautiful sunsets. The Denvyr XL is an updated plan that boasts 3 spacious bedrooms and 2.5 elegant baths, providing ample space for family living. With 2,238 square feet of thoughtfully designed living space, this home is perfect for both relaxation and entertaining. Step inside and be greeted by impressive 9-foot ceilings on the main floor, enhanced by vaulted ceilings featuring beautiful timber beams in the dining area. The chef-inspired kitchen is a true highlight, showcasing quartz countertops and a convenient butler's pantry. Natural light floods the undeveloped basement through oversized windows, creating an inviting atmosphere for family activities or a home theater. The upper floor features a versatile bonus room that has a vaulted ceiling, ideal for a play area or office, along with an upgraded larger laundry room for added convenience and functionality. This home is situated on a large lot, providing plenty of outdoor space for recreation and relaxation. The 38-foot garage includes one bay that is 30 feet deep due to its larger lot, with additional room for RV parking. Don't miss the opportunity to make this exceptional property your new home.

#### **Essential Information**

MLS® # A2171111 Price \$749.900

Bedrooms 3
Bathrooms 3.00
Full Baths 2
Half Baths 1

Square Footage 2,238
Acres 0.19
Year Built 2024

Type Residential
Sub-Type Detached
Style 2 Storey
Status Active