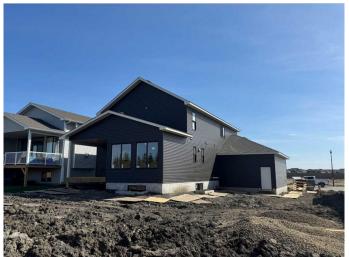

#### \$749,900

3 Bedroom, 3.00 Bathroom, 2,238 sqft Residential on 0.19 Acres

Whispering Ridge, Rural Grande Prairie No. 1, County of, Alberta

\*High Mark Homes Job 348 - The Denvyr XL\* Discover your dream home in this stunning two-storey residence located in Whispering Ridge with no rear neighbors for an unobstructed view of the beautiful sunsets. The Denvyr XL is an updated plan that boasts 3 spacious bedrooms and 2.5 elegant baths, providing ample space for family living. With 2,238 square feet of thoughtfully designed living space, this home is perfect for both relaxation and entertaining. Step inside and be greeted by impressive 9-foot ceilings on the main floor, enhanced by vaulted ceilings featuring beautiful timber beams in the dining area. The chef-inspired kitchen is a true highlight, showcasing quartz countertops and a convenient butler's pantry. Natural light floods the undeveloped basement through oversized windows, creating an inviting atmosphere for family activities or a home theater. The upper floor features a versatile bonus room that has a vaulted ceiling, ideal for a play area or office, along with an upgraded larger laundry room for added convenience and functionality. This home is situated on a large lot, providing plenty of outdoor space for recreation and relaxation. The 38-foot garage includes one bay that is 30 feet deep due to its larger lot, with additional room for RV parking. Don't miss the opportunity to make this exceptional property your new home.