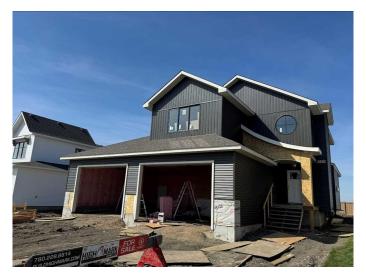

#### \$749,900

3 Bedroom, 3.00 Bathroom, 2,238 sqft Residential on 0.19 Acres

Whispering Ridge, Rural Grande Prairie No. 1, County of, Alberta

\*High Mark Homes Job 348 - The Denvyr XL\* Discover your dream home in this stunning two-storey residence located in Whispering Ridge with no rear neighbors for an unobstructed view of the beautiful sunsets. The Denvyr XL is an updated plan that boasts 3 spacious bedrooms and 2.5 elegant baths, providing ample space for family living. With 2,238 square feet of thoughtfully designed living space, this home is perfect for both relaxation and entertaining. Step inside and be greeted by impressive 9-foot ceilings on the main floor, enhanced by vaulted ceilings featuring beautiful timber beams in the dining area. The chef-inspired kitchen is a true highlight, showcasing quartz countertops and a convenient butler's pantry. Natural light floods the undeveloped basement through oversized windows, creating an inviting atmosphere for family activities or a home theater. The upper floor features a versatile bonus room that has a vaulted ceiling, ideal for a play area or office, along with an upgraded larger laundry room for added convenience and functionality. This home is situated on a large lot, providing plenty of outdoor space for recreation and relaxation. The 38-foot garage includes one bay that is 30 feet deep due to its larger lot, with additional room for RV parking. Don't miss the opportunity to make this exceptional property your new home.