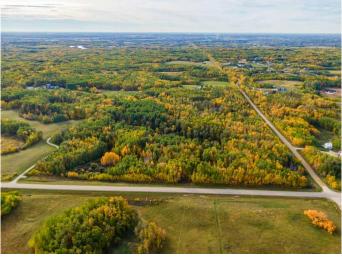

# \$995,000

0 Bedroom, 0.00 Bathroom, Land on 38.55 Acres

NONE, Rural Parkland County, Alberta

Surrounded by the tranquility of nature, this parcel of land radiates a peaceful calm that words can't fully capture. Nearly forty acres of lush forest and untouched wilderness create a sanctuary where you can build the dream home you've always imagined. The building pocket has already been cleared and is ready for construction, with convenient access via a professionally laid wrap-around driveway. The flat, graded site provides the perfect foundation for your private oasis. Now is the perfect time to invest. Nestled next to the prestigious Paradise Hills, this is truly a one-of-a-kind acreage.