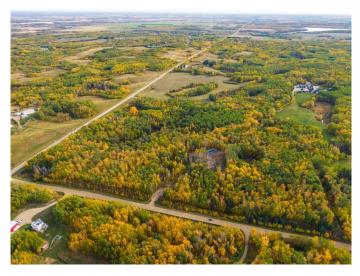

# \$995,000

0 Bedroom, 0.00 Bathroom, Land on 38.55 Acres

NONE, Rural Parkland County, Alberta

Surrounded by the tranquility of nature, this parcel of land radiates a peaceful calm that words can't fully capture. Nearly forty acres of lush forest and untouched wilderness create a sanctuary where you can build the dream home you've always imagined. The building pocket has already been cleared and is ready for construction, with convenient access via a professionally laid wrap-around driveway. The flat, graded site provides the perfect foundation for your private oasis. Now is the perfect time to invest. Nestled next to the prestigious Paradise Hills, this is truly a one-of-a-kind acreage.