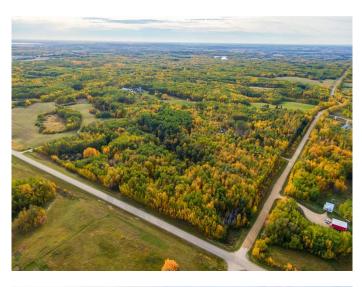

# \$995,000

0 Bedroom, 0.00 Bathroom, Land on 38.55 Acres

NONE, Rural Parkland County, Alberta

Surrounded by the tranquility of nature, this parcel of land radiates a peaceful calm that words can't fully capture. Nearly forty acres of lush forest and untouched wilderness create a sanctuary where you can build the dream home you've always imagined. The building pocket has already been cleared and is ready for construction, with convenient access via a professionally laid wrap-around driveway. The flat, graded site provides the perfect foundation for your private oasis. Now is the perfect time to invest. Nestled next to the prestigious Paradise Hills, this is truly a one-of-a-kind acreage.