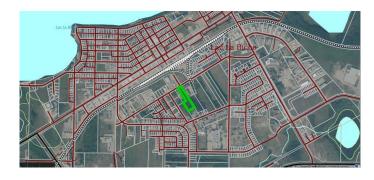

## \$79,500

0 Bedroom, 0.00 Bathroom, Land on 2.47 Acres

Lac La Biche, Lac La Biche, Alberta

Prime 2.47 Acre Wooded Lot in Lac La Biche - This unique nearly 2.5-acre parcel is located in the desirable Urban Reserve District of Lac La Biche, offering significant development potential. Nestled between 99th Street and 99th Avenue, the property is surrounded by a blend of residential and commercial spaces. Across 99th Avenue, you'll find Sparkle and Shine Car Wash and the Lac La Blche Bottle Depot, adding convenience to the area while maintaining a quiet, atmosphere. Whether you're considering a residential project or commercial development, this treed lot provides possibilities in an accessible part of town.

## **Community Information**

Address 9815 99 Ave
Subdivision Lac La Biche
City Lac La Biche

County Lac La Biche County

Province Alberta
Postal Code T0A 2C0