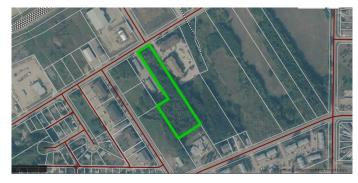

## \$79,500

0 Bedroom, 0.00 Bathroom, Land on 2.47 Acres

Lac La Biche, Lac La Biche, Alberta

Prime 2.47 Acre Wooded Lot in Lac La Biche - This unique nearly 2.5-acre parcel is located in the desirable Urban Reserve District of Lac La Biche, offering significant development potential. Nestled between 99th Street and 99th Avenue, the property is surrounded by a blend of residential and commercial spaces. Across 99th Avenue, you'll find Sparkle and Shine Car Wash and the Lac La Blche Bottle Depot, adding convenience to the area while maintaining a quiet, atmosphere. Whether you're considering a residential project or commercial development, this treed lot provides possibilities in an accessible part of town.

## **Community Information**

Address 9815 99 Ave
Subdivision Lac La Biche
City Lac La Biche

County Lac La Biche County

Province Alberta
Postal Code T0A 2C0

#### **Exterior**

Exterior Features None

Lot Description Irregular Lot, Level, Many Trees