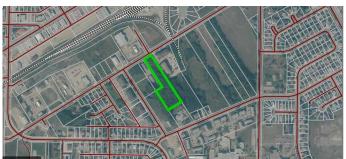

## \$79,500

0 Bedroom, 0.00 Bathroom, Land on 2.47 Acres

Lac La Biche, Lac La Biche, Alberta

Prime 2.47 Acre Wooded Lot in Lac La Biche - This unique nearly 2.5-acre parcel is located in the desirable Urban Reserve District of Lac La Biche, offering significant development potential. Nestled between 99th Street and 99th Avenue, the property is surrounded by a blend of residential and commercial spaces. Across 99th Avenue, you'll find Sparkle and Shine Car Wash and the Lac La Blche Bottle Depot, adding convenience to the area while maintaining a quiet, atmosphere. Whether you're considering a residential project or commercial development, this treed lot provides possibilities in an accessible part of town.

## **Community Information**

Address 9815 99 Ave
Subdivision Lac La Biche
City Lac La Biche

County Lac La Biche County

Province Alberta
Postal Code T0A 2C0

#### **Exterior**

Exterior Features None

Lot Description Irregular Lot, Level, Many Trees