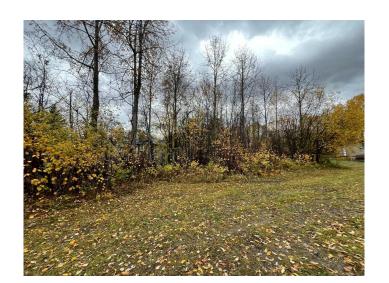

### \$150,000

0 Bedroom, 0.00 Bathroom, Land on 0.29 Acres

Mewatha Beach, Rural Athabasca County, Alberta

A RARE FIND.. VACANT LOT in the heart of S.V of Mewatha Beach at Skeleton Lake. This lot is located on a quiet street with easy access to the lake with a well groomed path. No time line to build. Gas and power to the property line. \*\*Property next door is also available for sale\*\*