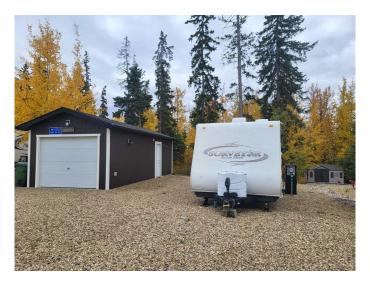

Some of the work is already doneâ€"enjoy the convenience of a new garage with an attached bunkhouse, perfect for storage, relaxing, or extra sleeping space. Gather around your private firepit area and soak up the serenity of lake life.

Included with the lot is a 23-foot 2009
Forrester RV, comfortably sleeping four,
making it a ready-to-use escape while you
plan your dream Park Model or Modular home.

Located in a fantastic resort community, you'll have access to an indoor pool, recreation facilities, and more. Whether you're looking for a summer escape or a four-season home, this lot is ready for you!