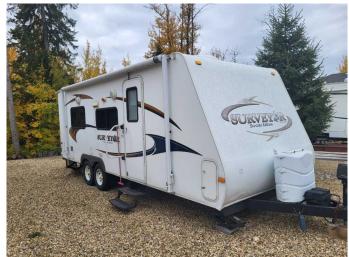

Included with the lot is a 23-foot 2009
Forrester RV, comfortably sleeping four,
making it a ready-to-use escape while you
plan your dream Park Model or Modular home.

Located in a fantastic resort community, you'll have access to an indoor pool, recreation facilities, and more. Whether you're looking for a summer escape or a four-season home, this lot is ready for you!