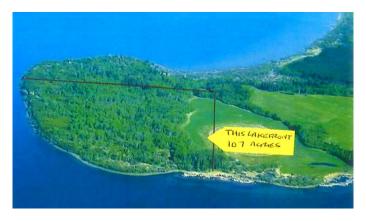

## \$430,000

0 Bedroom, 0.00 Bathroom, Land on 107.00 Acres

Lac La Biche, Lac La Biche, Alberta

Old Price \$595,000.00 .... New Price \$416,500.00. Discover this stunning 107-acre lakefront property just outside the peaceful Poplar Point subdivision in Lac La Biche County, offering a rare opportunity for both development and recreational use. Located only a 30-minute drive from Lac La Biche, this secluded lot boasts over half a mile of pristine lake frontage along Lac La Biche Lake. Surrounded by mature birch, poplar, and spruce trees, complete with natural walking trails, abundant wildlife, and excellent offshore fishing. Whether you're looking to develop, create the perfect weekend getaway, or build your dream permanent residence, this property offers endless possibilities in a serene, remote setting while remaining close to other rural residential communities. This property is to **GST** 