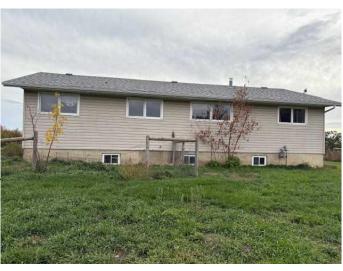

# \$190,000

5 Bedroom, 3.00 Bathroom, 1,380 sqft Residential on 1.54 Acres

NONE, Rural Paintearth No. 18, County of, Alberta

Looking for some peace and serenity? This may be the pace for you. Live the dream in a country setting. This large home is situated on 1.54 acres. Enjoy this 5 bedroom 2.5 bath home nestled on a country oasis. Nice yard with fenced garden area.

#### **Exterior**

Exterior Features Garden

Lot Description Back Yard, Farm, Front Yard, Level, See Remarks

Roof Asphalt Shingle

Construction Mixed, Vinyl Siding, Wood Frame

Foundation Poured Concrete