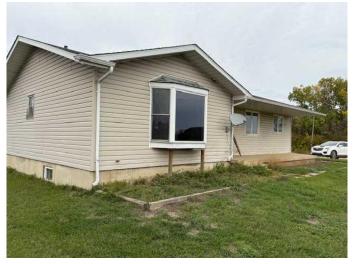

# \$190,000

5 Bedroom, 3.00 Bathroom, 1,380 sqft Residential on 1.54 Acres

NONE, Rural Paintearth No. 18, County of, Alberta

Looking for some peace and serenity? This may be the pace for you. Live the dream in a country setting. This large home is situated on 1.54 acres. Enjoy this 5 bedroom 2.5 bath home nestled on a country oasis. Nice yard with fenced garden area.

#### **Exterior**

Exterior Features Garden

Lot Description Back Yard, Farm, Front Yard, Level, See Remarks

Roof Asphalt Shingle

Construction Mixed, Vinyl Siding, Wood Frame

Foundation Poured Concrete