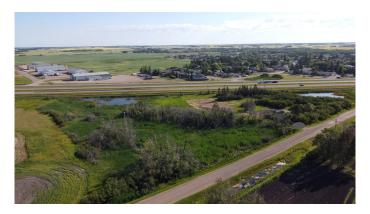

### \$79,000

0 Bedroom, 0.00 Bathroom, Land on 5.66 Acres

NONE, Lashburn, Saskatchewan

This 5.66 acre parcel is in the town of Lashburn. This bare land property is located in the south/west portion of the town and south of Highway 16.