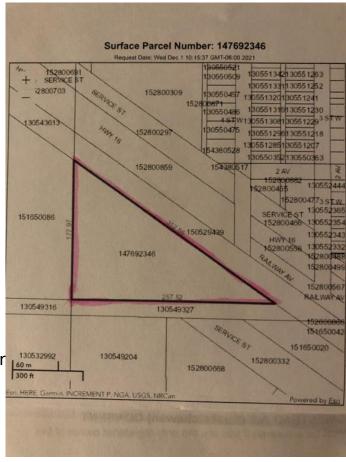

### \$79,000

0 Bedroom, 0.00 Bathroom, Land on 5.66 Acres

NONE, Lashburn, Saskatchewan

This 5.66 acre parcel is in the town of Lashburn. This bare land property is located in the south/west portion of the town and south of Highway 16.

#### **Essential Information**

MLS® # A2172543

Price \$79,000

Bathrooms 0.00 Acres 5.66 Type Land

Sub-Type Residential Land

Status Active

#### **Community Information**

Address Ne 08-48-25w3 Block B, Plar

Subdivision NONE

City Lashburn

County Saskcatchewan

Province Saskatchewan

Postal Code S0M 1H0