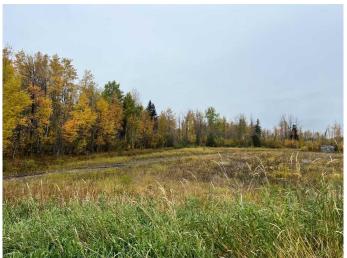

#### \$280,000

0 Bedroom, 0.00 Bathroom, Land on 97.05 Acres

NONE, Little Smoky, Alberta

Looking for place to build? Check out this 97 acre parcel located on Highway 43 between Fox Creek and Valleyview. There is Power, Water well, and Natural gas on the property! Close to 50 acres open with the balance treed. Move in a Modular or Build new, this parcel could be the start to your dreams! Check it out.