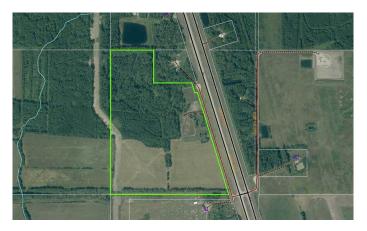

#### \$280,000

0 Bedroom, 0.00 Bathroom, Land on 97.05 Acres

NONE, Little Smoky, Alberta

Looking for place to build? Check out this 97 acre parcel located on Highway 43 between Fox Creek and Valleyview. There is Power, Water well, and Natural gas on the property! Close to 50 acres open with the balance treed. Move in a Modular or Build new, this parcel could be the start to your dreams! Check it out.