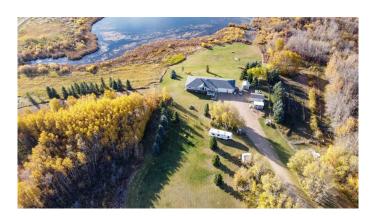

# \$699,000

5 Bedroom, 4.00 Bathroom, 1,869 sqft Residential on 44.06 Acres

NONE, Rural Wainwright No. 61, M.D. of, Alberta

5-Bedroom Bungalow on 44 Private Acres Welcome to your dream country retreat! This stunning 5-bedroom, 1,869 sq ft bungalow, built in 2013, offers the perfect blend of comfort, space, and luxury. Nestled on 44 private acres, this property boasts a serene, natural setting while featuring modern amenities that cater to every need.

### **Exterior Features:**

Triple Car Heated Garage: Equipped with hot & cold water, central vacuum, and a sump, making it perfect for all seasons and projects. Beautiful Yard: Landscaped grounds surround the home, offering a peaceful outdoor living

space.

Fenced Garden Area: Keep wildlife at bay and enjoy your harvest from the safety of this large garden.

Trout Pond & Water Bowl: Enhance your outdoor experience with these serene water features.

RV Parking & More: Ample space for all your recreational vehicles, plus registered water rights for up to 100 head of cattle.