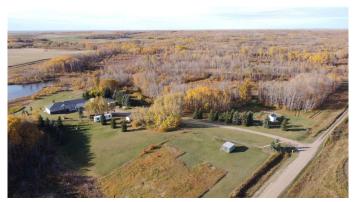

# \$699,000

5 Bedroom, 4.00 Bathroom, 1,869 sqft Residential on 44.06 Acres

NONE, Rural Wainwright No. 61, M.D. of, Alberta

5-Bedroom Bungalow on 44 Private Acres Welcome to your dream country retreat! This stunning 5-bedroom, 1,869 sq ft bungalow, built in 2013, offers the perfect blend of comfort, space, and luxury. Nestled on 44 private acres, this property boasts a serene, natural setting while featuring modern amenities that cater to every need.

space.

Fenced Garden Area: Keep wildlife at bay and enjoy your harvest from the safety of this large garden.

Trout Pond & Water Bowl: Enhance your outdoor experience with these serene water features.

RV Parking & More: Ample space for all your recreational vehicles, plus registered water rights for up to 100 head of cattle.