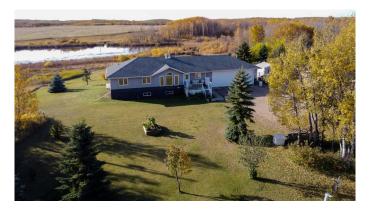

# \$699,000

5 Bedroom, 4.00 Bathroom, 1,869 sqft Residential on 44.06 Acres

NONE, Rural Wainwright No. 61, M.D. of, Alberta

5-Bedroom Bungalow on 44 Private Acres Welcome to your dream country retreat! This stunning 5-bedroom, 1,869 sq ft bungalow, built in 2013, offers the perfect blend of comfort, space, and luxury. Nestled on 44 private acres, this property boasts a serene, natural setting while featuring modern amenities that cater to every need.

### **Exterior Features:**

Triple Car Heated Garage: Equipped with hot & cold water, central vacuum, and a sump, making it perfect for all seasons and projects. Beautiful Yard: Landscaped grounds surround the home, offering a peaceful outdoor living