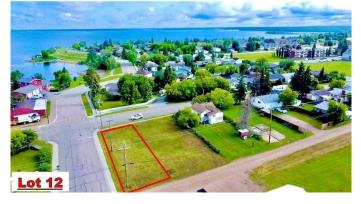

#### Approximate Property Lines - <u>4680 Sq Ft</u>

Approximate Property Lines - <u>4680 Sq Ft</u>

#### \$45,000

0 Bedroom, 0.00 Bathroom, Land on 0.11 Acres

Lac La Biche, Lac La Biche, Alberta

Residential Building Corner Lot close to the lake, boat launch and dock is an ideal location for your new home!! This lot is within walking distance to schools, churches and shopping. Adjacent lot is also for sale!