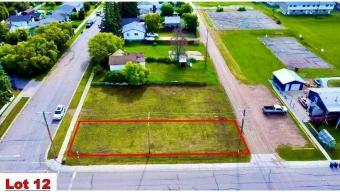

#### Approximate Property Lines - <u>4680 Sq Ft</u>

Approximate Property Lines - <u>4680 Sq Ft</u>