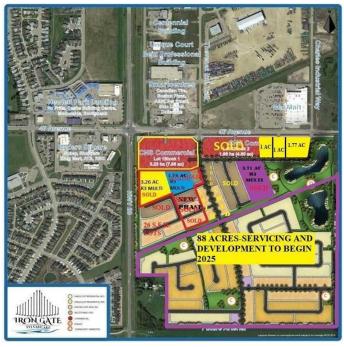

### \$750,000

0 Bedroom, 0.00 Bathroom, Land on 1.00 Acres

Iron Gate, Sylvan Lake, Alberta

IRON GATE-SYLVAN LAKE. 1 acre parcel of prime commercial development land (zones CNS)in a high traffic area in thriving Sylvan Lake, located directly across from WalMart in Iron Gate subdivision on 47th Avenue. Iron Gate is directly across from three fully developed residential quarter sections with commercial component consisting of three district shopping centres with numerous tenants including a 7-11 with gas bar, C0-OP gas bar and car wash, Wal-Mart, Canadian Tire, No Frills, Sobey's, Shoppers Drug Mart, A&W, Wendy's, McDonalds to name just a few. Directly supporting these shopping centres are the fully developed residential subdivisions of Ryder's Ridge, Hewlett Park and the industrial subdivisions of Cuendet Industrial Park and future Norell business Park. This area has quickly become Sylvan Lake's "Go to" for shopping, commerce and residential lifestyles. Iron Gate subdivision consists of numerous multi family developments- single family homes, duplex lots, townhome lots, apartment sites with the balance of the 88 acres in mixed residential (servicing commencing in 2025). The residential component of Iron Gate is selling rapidly, quickly increasing the number of roof tops in the area.