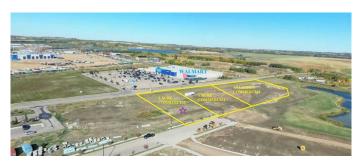

### \$750,000

0 Bedroom, 0.00 Bathroom, Land on 1.00 Acres

Iron Gate, Sylvan Lake, Alberta

IRON GATE-SYLVAN LAKE. 1 acre parcel of prime commercial development land (zones CNS)in a high traffic area in thriving Sylvan Lake, located directly across from WalMart in Iron Gate subdivision on 47th Avenue. Iron Gate is directly across from three fully developed residential quarter sections with commercial component consisting of three district shopping centres with numerous tenants including a 7-11 with gas bar, C0-OP gas bar and car wash, Wal-Mart, Canadian Tire, No Frills, Sobey's, Shoppers Drug Mart, A&W, Wendy's, McDonalds to name just a few. Directly supporting these shopping centres are the fully developed residential subdivisions of Ryder's Ridge, Hewlett Park and the industrial subdivisions of Cuendet Industrial Park and future Norell business Park. This area has quickly become Sylvan Lake's "Go to" for shopping, commerce and residential lifestyles. Iron Gate subdivision consists of numerous multi family developments- single family homes, duplex lots, townhome lots, apartment sites with the balance of the 88 acres in mixed residential (servicing commencing in 2025). The residential component of Iron Gate is selling rapidly, quickly increasing the number of roof tops in the area.