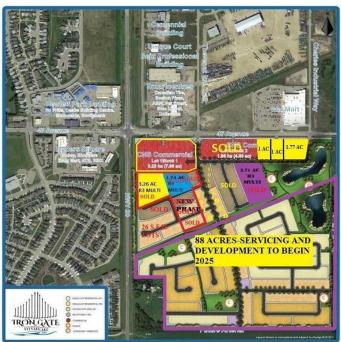

#### \$750,000

0 Bedroom, 0.00 Bathroom, Land on 1.00 Acres

Iron Gate, Sylvan Lake, Alberta

IRON GATE-SYLVAN LAKE. 1 acre parcel of prime commercial development land (zones CNS)in a high traffic area in thriving Sylvan Lake, located directly across from WalMart in Iron Gate subdivision on 47th Avenue. (1.77 ACRES AVAILABLE RIGHT BESIDE THIS LAND IF YOU NEED A LARGER PARCEL MLS A2173891). Iron Gate is directly across from three fully developed residential quarter sections with commercial component consisting of three district shopping centres with numerous tenants including a 7-11 with gas bar, C0-OP gas bar and car wash, Wal-Mart, Canadian Tire, No Frills, Sobey's, Shoppers Drug Mart, A&W, Wendy's, McDonalds to name just a few. Directly supporting these shopping centres are the fully developed residential subdivisions of Ryder's Ridge, Hewlett Park and the industrial subdivisions of Cuendet Industrial Park and future Norell business Park. This area has quickly become Sylvan Lake's "Go to" for shopping, commerce and residential lifestyles. Iron Gate subdivision consists of numerous multi family developments- single family homes, duplex lots, townhome lots, apartment sites with the balance of the 88 acres in mixed residential (servicing commencing in 2025). The residential component of Iron Gate is selling rapidly, quickly increasing the number of roof tops in the area.