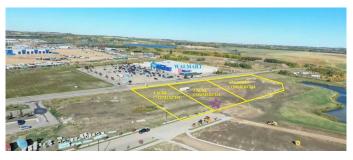

#### \$750,000

0 Bedroom, 0.00 Bathroom, Land on 1.00 Acres

Iron Gate, Sylvan Lake, Alberta

IRON GATE-SYLVAN LAKE. 1 acre parcel of prime commercial development land (zones CNS)in a high traffic area in thriving Sylvan Lake, located directly across from WalMart in Iron Gate subdivision on 47th Avenue. (1.77 ACRES AVAILABLE RIGHT BESIDE THIS LAND IF YOU NEED A LARGER PARCEL MLS A2173891). Iron Gate is directly across from three fully developed residential quarter sections with commercial component consisting of three district shopping centres with numerous tenants including a 7-11 with gas bar, C0-OP gas bar and car wash, Wal-Mart, Canadian Tire, No Frills, Sobey's, Shoppers Drug Mart, A&W, Wendy's, McDonalds to name just a few. Directly supporting these shopping centres are the fully developed residential subdivisions of Ryder's Ridge, Hewlett Park and the industrial subdivisions of Cuendet Industrial Park and future Norell business Park. This area has quickly become Sylvan Lake's "Go to" for shopping, commerce and residential lifestyles. Iron Gate subdivision consists of numerous multi family developments- single family homes, duplex lots, townhome lots, apartment sites with the balance of the 88 acres in mixed residential (servicing commencing in 2025). The residential component of Iron Gate is selling rapidly, quickly increasing the number of roof tops in the area.