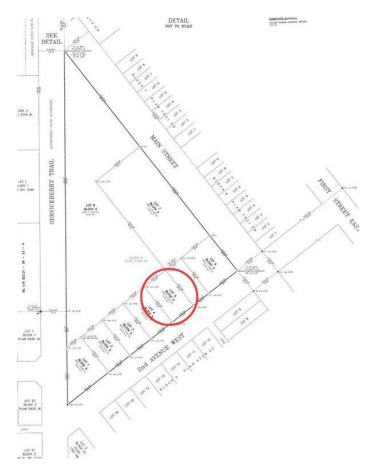

# \$55,000 - 110 2 Avenue W, Rockyford

MLS® #A2174355

#### \$55,000

0 Bedroom, 0.00 Bathroom, Land on 0.18 Acres

NONE, Rockyford, Alberta

WELCOME TO THE VILLAGE OF ROCKYFORD!

\*\*\* 5 LOTS FOR SALE - AMAZING
DEVELOPMENT OPPORTUNITY \*\*\*Prime
investment property for future development in
the Village of Rockyford! All lots are fully
serviced. Backing on to park/greenspace. Less
than 1 hour outside the City of Calgary. \*Must
begin the building process within the first year,
and finish construction the 2nd year. These
lots do allow for modular homes as long as
they have a foundation. \*\*\* GREAT TAX
INCENTIVE BYLAW - See supplements for

### **Community Information**

Address 110 2 Avenue W

Subdivision NONE

City Rockyford

County Wheatland County

Province Alberta

Postal Code T0J 2R0