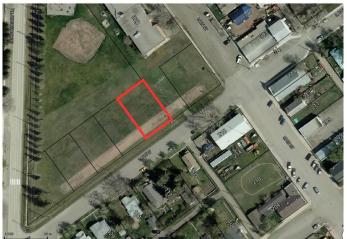

# \$55,000 - 110 2 Avenue W, Rockyford

MLS® #A2174355

#### \$55,000

0 Bedroom, 0.00 Bathroom, Land on 0.18 Acres

NONE, Rockyford, Alberta

WELCOME TO THE VILLAGE OF ROCKYFORD!

\*\*\* 5 LOTS FOR SALE - AMAZING
DEVELOPMENT OPPORTUNITY \*\*\*Prime
investment property for future development in
the Village of Rockyford! All lots are fully
serviced. Backing on to park/greenspace. Less
than 1 hour outside the City of Calgary. \*Must
begin the building process within the first year,
and finish construction the 2nd year. These
lots do allow for modular homes as long as
they have a foundation. \*\*\* GREAT TAX
INCENTIVE BYLAW - See supplements for

### **Community Information**

Address 110 2 Avenue W

Subdivision NONE

City Rockyford

County Wheatland County

Province Alberta

Postal Code T0J 2R0