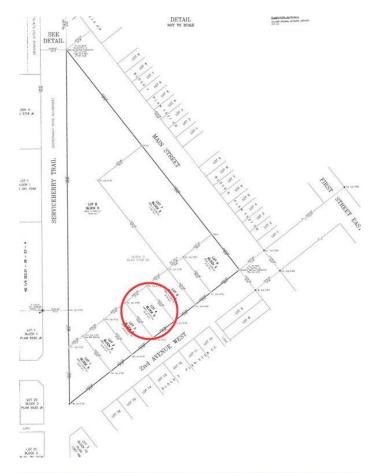

# \$55,000 - 116 2 Avenue W, Rockyford

MLS® #A2174358

#### \$55,000

0 Bedroom, 0.00 Bathroom, Land on 0.18 Acres

NONE, Rockyford, Alberta

WELCOME TO THE VILLAGE OF ROCKYFORD!

\*\*\* 5 LOTS FOR SALE - AMAZING
DEVELOPMENT OPPORTUNITY \*\*\*Prime
investment property for future development in
the Village of Rockyford! All lots are fully
serviced. Backing on to park/greenspace. Less
than 1 hour outside the City of Calgary. \*Must
begin the building process within the first year,
and finish construction the 2nd year. These
lots do allow for modular homes as long as
they have a foundation. \*\*\* GREAT TAX
INCENTIVE BYLAW - See supplements for

### **Community Information**

Address 116 2 Avenue W

Subdivision NONE

City Rockyford

County Wheatland County

Province Alberta

Postal Code T0J 2R0