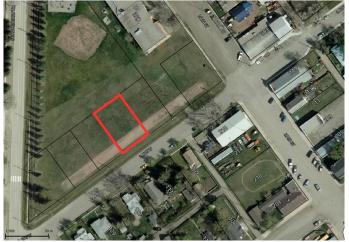

# \$55,000 - 116 2 Avenue W, Rockyford

MLS® #A2174358

#### \$55,000

0 Bedroom, 0.00 Bathroom, Land on 0.18 Acres

NONE, Rockyford, Alberta

WELCOME TO THE VILLAGE OF ROCKYFORD!

\*\*\* 5 LOTS FOR SALE - AMAZING
DEVELOPMENT OPPORTUNITY \*\*\*Prime
investment property for future development in
the Village of Rockyford! All lots are fully
serviced. Backing on to park/greenspace. Less
than 1 hour outside the City of Calgary. \*Must
begin the building process within the first year,
and finish construction the 2nd year. These
lots do allow for modular homes as long as
they have a foundation. \*\*\* GREAT TAX
INCENTIVE BYLAW - See supplements for

### **Community Information**

Address 116 2 Avenue W

Subdivision NONE

City Rockyford

County Wheatland County

Province Alberta

Postal Code T0J 2R0