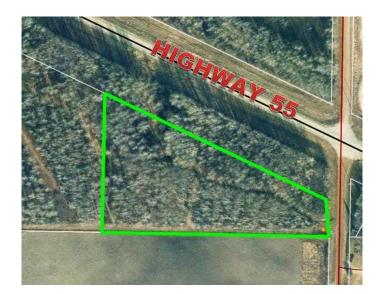

# \$79,000 - 10 15023 Highway 55, Lac La Biche

MLS® #A2174426

### \$79,000

0 Bedroom, 0.00 Bathroom, Land on 4.99 Acres

Lac La Biche, Lac La Biche, Alberta

5 Acre Treed Parcel File# 5635 Looking for a great spot to park your RV, Build a Cabin or your New Home? This is a great piece of land, right off of Highway 55 about 10 minutes from Lac La Biche, and all the beautiful lakes that surround our County! Wide trails are already developed, with power and gas close to the property line. This would be a perfect getaway spot to enjoy some privacy, and the quietness of Country Living!

## **Community Information**

Address 10 15023 Highway 55

Subdivision Lac La Biche
City Lac La Biche

County Lac La Biche County

Province Alberta
Postal Code T0A2C0