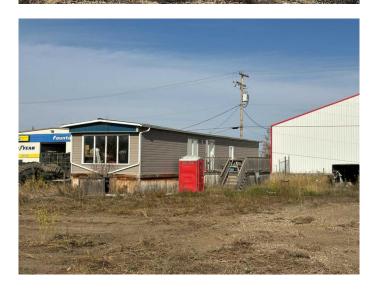

### \$119,000

0 Bedroom, 0.00 Bathroom, Land on 0.50 Acres

Vermilion, Vermilion, Alberta

Half acre industrial lot on Vermilion's East side. Included is the mobile that is converted to office space and work shop. You can plan a build or use for storage. Great spot with easy access. Gated and partially fenced.