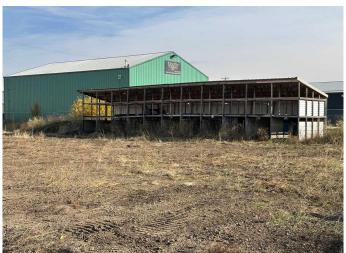

### \$119,000

0 Bedroom, 0.00 Bathroom, Land on 0.50 Acres

Vermilion, Vermilion, Alberta

Half acre industrial lot on Vermilion's East side. Included is the mobile that is converted to office space and work shop. You can plan a build or use for storage. Great spot with easy access. Gated and partially fenced.

#### **Exterior**

Lot Description Interior Lot, Level