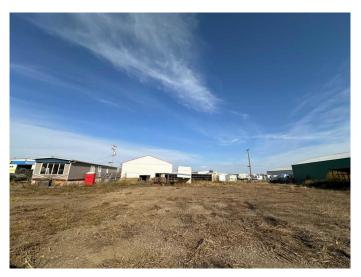

### \$119,000

0 Bedroom, 0.00 Bathroom, Land on 0.50 Acres

Vermilion, Vermilion, Alberta

Half acre industrial lot on Vermilion's East side. Included is the mobile that is converted to office space and work shop. You can plan a build or use for storage. Great spot with easy access. Gated and partially fenced.

### **Essential Information**

MLS® # A2174505 Price \$119,000

Bathrooms 0.00
Acres 0.50
Type Land

Sub-Type Industrial Land

Status Active

# **Community Information**

Address 3910 Railway Avenue

Subdivision Vermilion
City Vermilion

County Vermilion River, County of

Province Alberta
Postal Code T9X 1G7