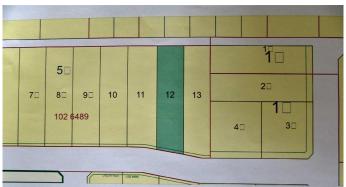

# **Community Information**

Address 12 Southshore Estates

Subdivision NONE

City Widewater

County Lesser Slave River No. 124, M.D. of

Province Alberta
Postal Code T0G 2M0

#### **Exterior**

Lot Description Cleared, Gentle Sloping, Lawn, Low Maintenance Landscape,

Rectangular Lot