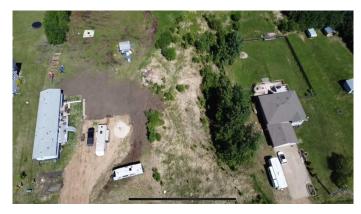

# \$93,975

0 Bedroom, 0.00 Bathroom, Land on 1.00 Acres

NONE, Widewater, Alberta

A beautiful cleared lot not far from the shores of Lesser Slave Lake!! Plenty of room for a house, garage, parking, recreation. 1 acre country residential lot, zoned residential with services!! . All municipal services: water, sewer, power, gas available to property line. Cleared and ready for your new home ideas!! Country living at its finest only 15 minute drive east to Slave Lake. A short walk to the shores of Lesser Slave Lake, a 5 minute drive to the municipal boat launch in Canyon Creek if you enjoy boating, fishing. For hunting or ATV adventuring, crown land south of Highway 2 is less than a kilometer away. This lot is fully cleared for future development ideas whether it be gardening, recreation or your own unique landscaping touch. This development opportunity is situated in the Southshore Estate community of Widewater, 12 km's west of Slave Lake. Quiet country life with all the necessary amenities and recreation short ride away. An acreage opportunity at a reasonable price!!

#### **Exterior**

Lot Description Cleared, Gentle Sloping, Lawn, Low Maintenance Landscape,

Rectangular Lot