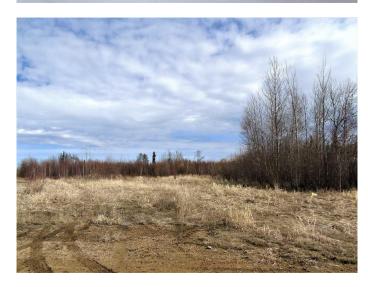

# \$93,975

0 Bedroom, 0.00 Bathroom, Land on 1.00 Acres

NONE, Widewater, Alberta

A beautiful cleared lot not far from the shores of Lesser Slave Lake!! Plenty of room for a house, garage, parking, recreation. 1 acre country residential lot, zoned residential with services!! . All municipal services: water, sewer, power, gas available to property line. Cleared and ready for your new home ideas!! Country living at its finest only 15 minute drive east to Slave Lake. A short walk to the shores of Lesser Slave Lake, a 5 minute drive to the municipal boat launch in Canyon Creek if you enjoy boating, fishing. For hunting or ATV adventuring, crown land south of Highway 2 is less than a kilometer away. This lot is fully cleared for future development ideas whether it be gardening, recreation or your own unique landscaping touch. This development opportunity is situated in the Southshore Estate community of Widewater, 12 km's west of Slave Lake. Quiet country life with all the necessary amenities and recreation short ride away. An acreage opportunity at a reasonable price!!

#### **Exterior**

Lot Description Cleared, Gentle Sloping, Lawn, Low Maintenance Landscape,

Rectangular Lot