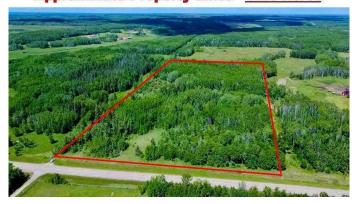

### \$119,500

0 Bedroom, 0.00 Bathroom, Land on 9.25 Acres

Lac La Biche, Lac La Biche, Alberta

Perfect Country Home Building Acreage!
Check out this 9.25 acres! Mature Spruce
surround a cleared building site that has views
of the Cristy Creek Valley! Located on a paved
road that connects that Venice/Hylo area to
Highway 36. Just 8 mins South of Town!
Power is available at the property! Your family
will love the extra space you have for walking
trails, favourite animals & gardens!
\$119,500.00 PLUS GST

#### Approximate Property Lines - 9.25 Acres

Days on Market 293

Zoning Agricultural