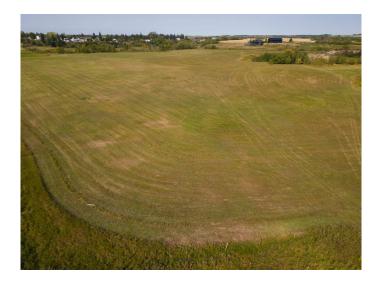

### \$300,000

0 Bedroom, 0.00 Bathroom, Agri-Business on 16.75 Acres

Federal, Rural Paintearth No. 18, County of, Alberta

This property is Located in the County of Paintearth #18 and is adjacent to the east boundary of the town of Castor. An environmental reserve borders the north and east sides of the property. The Castor Creek is located east of the environmental reserve. These rolling grassy hills may have the potential to be developed. The possibilities are limited only by your imagination and the developmental approvals. The property is located north east of Castor's 54A Street. There are no services on the property.