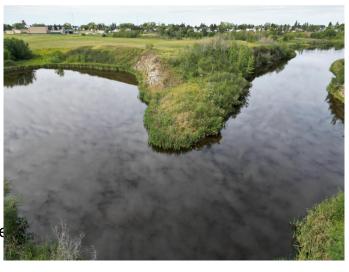

### \$300,000

0 Bedroom, 0.00 Bathroom, Agri-Business on 16.75 Acres

Federal, Rural Paintearth No. 18, County of, Alberta

This property is Located in the County of Paintearth #18 and is adjacent to the east boundary of the town of Castor. An environmental reserve borders the north and east sides of the property. The Castor Creek is located east of the environmental reserve. These rolling grassy hills may have the potential to be developed. The possibilities are limited only by your imagination and the developmental approvals. The property is located north east of Castor's 54A Street. There are no services on the property.

Waterfront Creek

**Exterior** 

Lot Description Creek/River/Stream/Pond