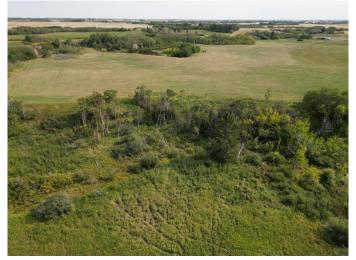

### \$300,000

0 Bedroom, 0.00 Bathroom, Agri-Business on 16.75 Acres

Federal, Rural Paintearth No. 18, County of, Alberta

This property is Located in the County of Paintearth #18 and is adjacent to the east boundary of the town of Castor. An environmental reserve borders the north and east sides of the property. The Castor Creek is located east of the environmental reserve. These rolling grassy hills may have the potential to be developed. The possibilities are limited only by your imagination and the developmental approvals. The property is located north east of Castor's 54A Street. There are no services on the property.