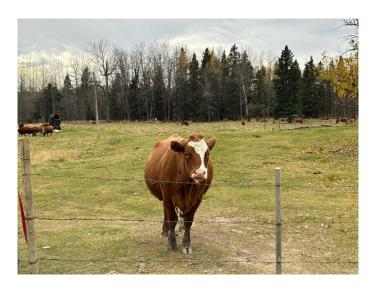

#### \$600,000

0 Bedroom, 0.00 Bathroom, Land on 158.06 Acres

NONE, Winfield, Alberta

Bare pasture quarter, ready for next year. Fenced and has had 30 pairs on this current year. There is evidence that some of the land has been cultivated in the past. There is a disused yard site in the NE corner of the property. Hard to find a quarter of land priced at this money.