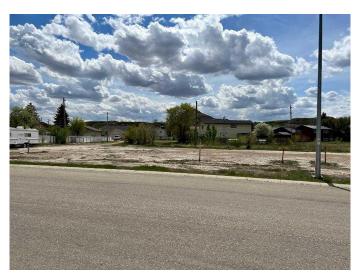

### \$55,000

0 Bedroom, 0.00 Bathroom, Land on 0.11 Acres

N/A, Drumheller, Alberta

Discover Drumheller's newest subdivision,
Hillsview Estates! This full serviced lot offers
stunning views of the badlands and all the
characteristics that make the Drumheller
Valley truly unique. Power, sewer, water and
natural gas are all at the lot line. Walking
distance to a great community park and shops.
This lot is located in a great family community
and could be a great spot for your new home
or even build a new revenue property to
increase the cash flow in your portfolio.