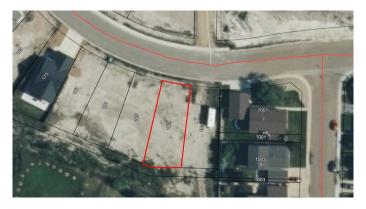

### \$55,000

0 Bedroom, 0.00 Bathroom, Land on 0.11 Acres

N/A, Drumheller, Alberta

Discover Drumheller's newest subdivision,
Hillsview Estates! This full serviced lot offers
stunning views of the badlands and all the
characteristics that make the Drumheller
Valley truly unique. Power, sewer, water and
natural gas are all at the lot line. Walking
distance to a great community park and shops.
This lot is located in a great family community
and could be a great spot for your new home
or even build a new revenue property to
increase the cash flow in your portfolio.

## **Community Information**

Address 189 10 Avenue Se

Subdivision N/A

City Drumheller
County Drumheller

Province Alberta
Postal Code T0J 0Y6