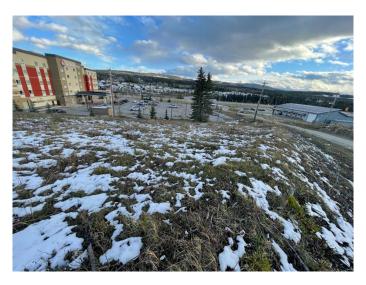

#### \$675,000

0 Bedroom, 0.00 Bathroom, Land on 8.42 Acres

Thompson Lake, Hinton, Alberta

5 Commercial Lots, just off the highway, for Sale. 2 lots totalling 3.14 acres zoned C-HWY and 3 lots totalling 5.24 zoned I-GEN, allowing for a large variety of developments including: hotel, eating/drinking establishments, service station, equipment/vehicle sales, liquor store and more. A great opportunity to build a business in an easy to access area.